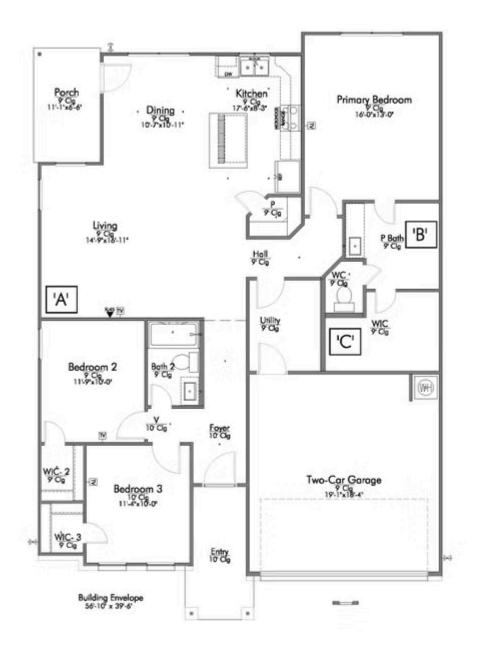

2 Car Garage

Some images shown may be from a previously built Stylecraft home of similar design. Actual options, colors, and selections may vary. Contact us for details!

A popular choice among families seeking large gathering spaces and ample storage, the 1514 offers luxury living with 3 bedrooms and 2 baths. This beautiful home features large secondary bedrooms with walk-in closets. Open living, dining and kitchen provides abundant space, without all of the cost. Picture yourself washing your dishes as you look out your window as your children play after dinner. The primary bedroom suite is fit for a king-sized bed, and features a large walk-in closet. Secondary bedrooms gleam with natural light and tall ceilings.

Additional Options Included: Stainless Steel Appliances, Integral Miniblinds in the Rear Door, Kitchen is Prewired for Pendant Lighting, a Dual Primary Bathroom Vanity, a Single Basin Kitchen Sink, Additional LED Recessed Lighting in the Primary Bedroom and Living Room, and Painted Cabinets Throughout