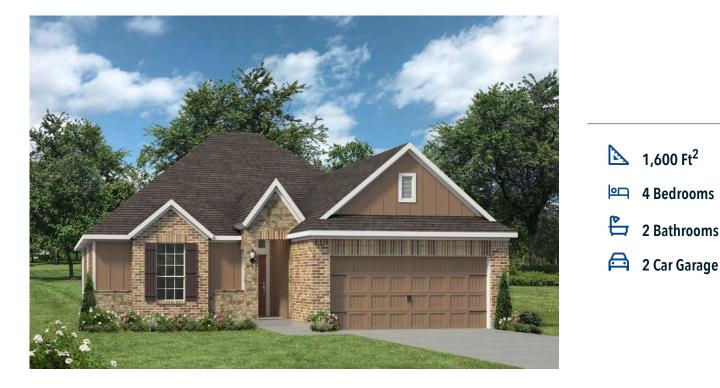

## 1818 Holleman Drive TEMPLE, TX 76502

Northgate Community

## Some images shown may be from a previously built Stylecraft home of similar design. Actual options, colors, and selections may vary. Contact us for details!

This four-bedroom, two bath home is a great option for those looking for more bedrooms without a second story! You won't believe your eyes as you walk into the great space that is the open concept living room, dining room, and kitchen. With all of its wonderful features, to include walk-in closets, granite countertops, and corner kitchen with island, you are sure to love this home!

Additional options included: Stainless steel appliances, additional LED recessed lighting, under cabinet lighting, exterior coach lighting, decorative tile backsplash, integral blinds in rear door, and a dual primary bathroom vanity