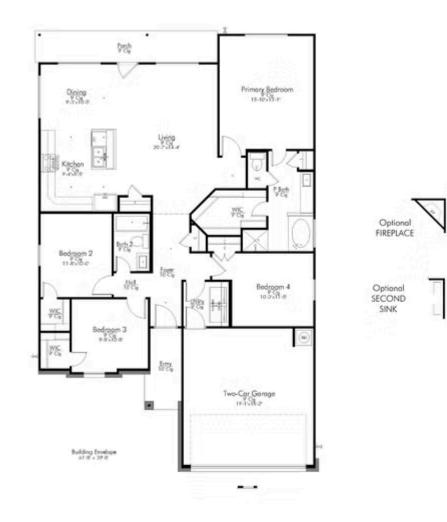

## Some images shown may be from a previously built Stylecraft home of similar design. Actual options, colors, and selections may vary. Contact us for details!

This four-bedroom, two bath home is a great option for those looking for more bedrooms without a second story! You won't believe your eyes as you walk into the great space that is the open concept living room, dining room, and kitchen. With all of its wonderful features, to include walk-in closets, granite countertops, and corner kitchen with island, you are sure to love this home!

Additional options included: Stainless steel appliances, additional LED recessed lighting, under cabinet lighting, exterior coach lighting, decorative tile backsplash, integral blinds in rear door, and a dual primary bathroom vanity