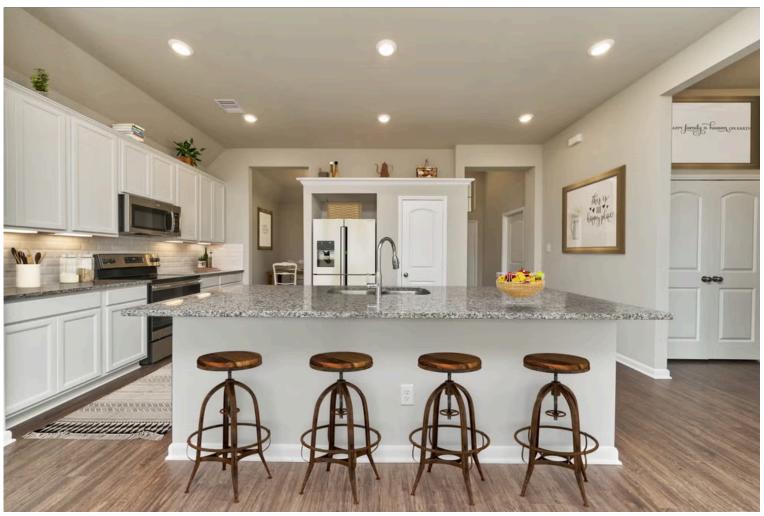

## **Northgate Community**

1,620 Ft<sup>2</sup>

3 Bedrooms

2 Bathrooms

2 Car Garage

Contact us for details!

Our most popular floor plan! This charming 3 bedroom, 2 bath home is known for its intelligent use of space and now features an even more open living area. The large kitchen granite-topped island opens up to your living room to provide a cozy flow throughout the home. Your dining room features the most charming front window you'll ever see, which is accented by your gorgeous front elevation. Featuring large walk-in closets, luxury flooring, and volume ceilings – the 1613 certainly delivers when it comes to affordable luxury.

Additional options included: Stainless Steel Appliances, a Decorative Tile Backsplash, Additional LED Recessed Lighting, an Exterior Coach Light, Kitchen is Prewired for Pendant Lighting, a Dual Primary Bathroom Vanity, and Three 2020 Windows Added to the Primary **Bedroom** 