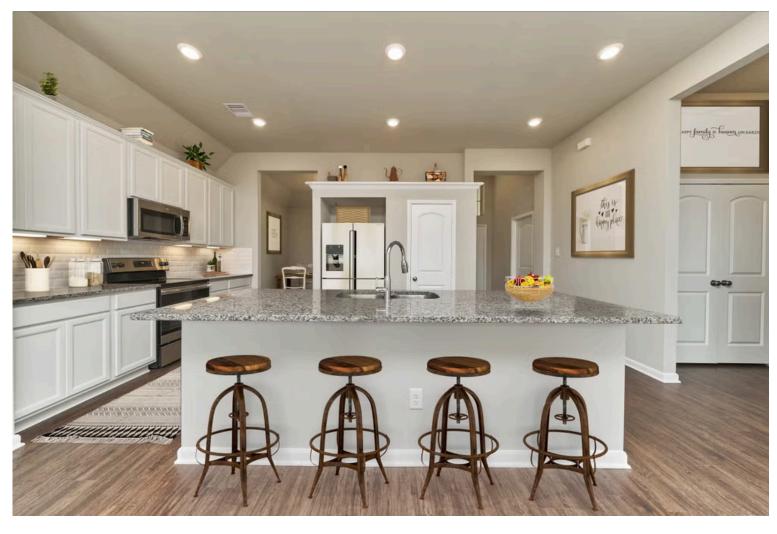

## Some images shown may be from a previously built Stylecraft home of similar design. Actual options, colors, and selections may vary. Contact us for details!

Our most popular floor plan! This charming 3 bedroom, 2 bath home is known for its intelligent use of space and now features an even more open living area. The large kitchen granite-topped island opens up to your living room to provide a cozy flow throughout the home. Your dining room features the most charming front window you'll ever see, which is accented by your gorgeous front elevation. Featuring large walk-in closets, luxury flooring, and volume ceilings – the 1613 certainly delivers when it comes to affordable luxury.

Additional options included: Stainless steel appliances, a decorative tile backsplash, integral miniblinds in the rear door, prewired for pendant lighting, and a dual primary bathroom vanity