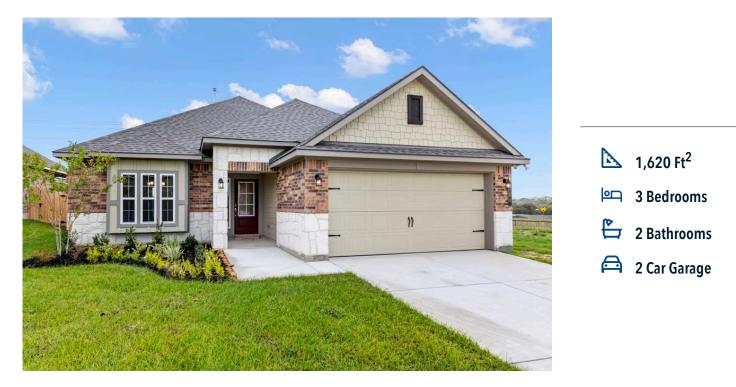

## 1814 Holik Cove TEMPLE, TX 76502

Northgate Community

## Some images shown may be from a previously built Stylecraft home of similar design. Actual options, colors, and selections may vary. Contact us for details!

Our most popular floor plan! This charming 3 bedroom, 2 bath home is known for its intelligent use of space and now features an even more open living area. The large kitchen granite-topped island opens up to your living room to provide a cozy flow throughout the home. Your dining room features the most charming front window you'll ever see, which is accented by your gorgeous front elevation. Featuring large walk-in closets, luxury flooring, and volume ceilings – the 1613 certainly delivers when it comes to affordable luxury.