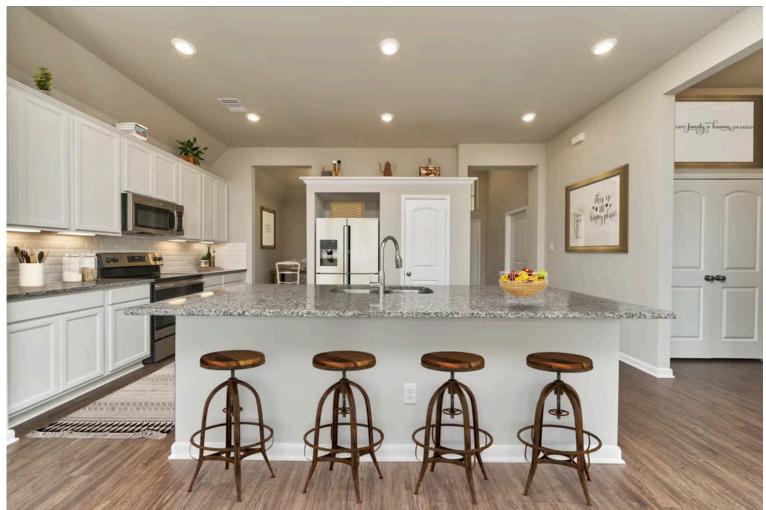

Our most popular floor plan! This charming 3 bedroom, 2 bath home is known for its intelligent use of space and now features an even more open living area. The large kitchen granite-topped island opens up to your living room to provide a cozy flow throughout the home. Your dining room features the most charming front window you'll ever see, which is accented by your gorgeous front elevation. Featuring large walk-in closets, luxury flooring, and volume ceilings – the 1613 certainly delivers when it comes to affordable luxury.

Additional options included: Stainless steel appliances, upper cabinets above the washer and dryer in the utility room, Level 2 granite throughout, integral miniblinds in the rear door, two exterior coach lights, pendant lighting in the kitchen, and a dual primary bathroom vanity