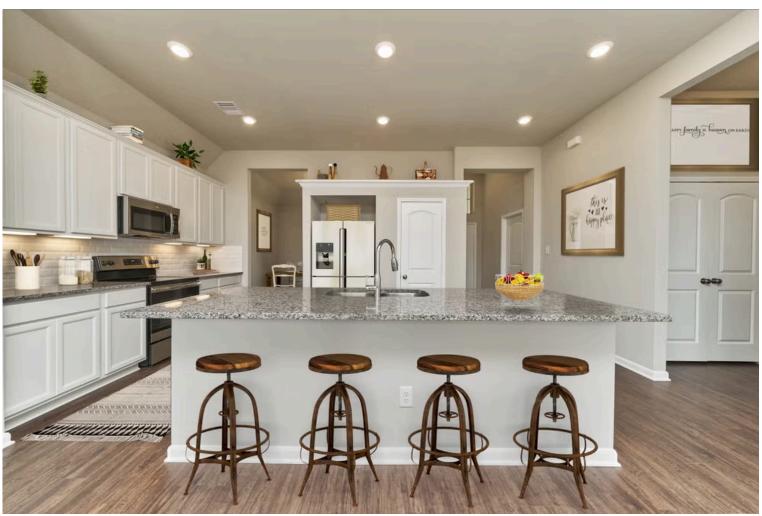

Our most popular floor plan! This charming 3 bedroom, 2 bath home is known for its intelligent use of space and now features an even more open living area. The large kitchen granite-topped island opens up to your living room to provide a cozy flow throughout the home. Your dining room features the most charming front window you'll ever see, which is accented by your gorgeous front elevation. Featuring large walk-in closets, luxury flooring, and volume ceilings – the 1613 certainly delivers when it comes to affordable luxury.

Additional options included: Stainless steel appliances, an upgraded front door, a Half Lite back door, additional LED recessed lighting, two exterior coach lights, pendant lighting in the kitchen, and a single basin kitchen sink