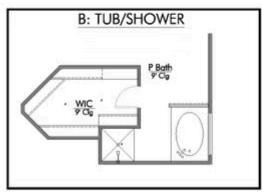

Additional Options Included: Stainless Steel Appliances, a Head Knocker Cabinet in the Secondary Bathroom, a Decorative Tile Backsplash, Kitchen is Prewired for Pendant Lighting, a Single Basin Kitchen Sink, and a Dual Primary bathroom Vanity