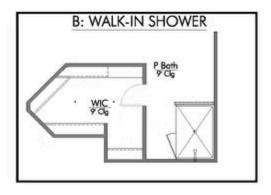

Additional Options Included: Stainless Steel Appliances, a Head Knocker Cabinet in the Secondary Bathroom, a Decorative Tile Backsplash, Kitchen is Prewired for Pendant Lighting, a Single Basin Kitchen Sink, and a Dual Primary bathroom Vanity