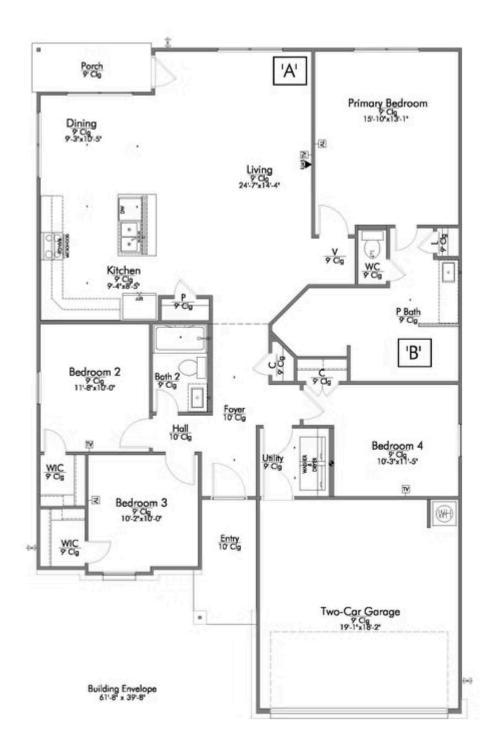

## **Northgate Community**

1,662 Ft<sup>2</sup>

4 Bedrooms

2 Bathrooms

🖴 2 Car Garage

Some images shown may be from a previously built Stylecraft nome or similar design. Actual options, colors, and selections may vary. Contact us for details!

This four-bedroom, two bath home is a great option for those looking for more bedrooms without a second story! You won't believe your eyes as you walk into the great space that is the open concept living room, dining room, and kitchen. With all of its wonderful features, to include walk-in closets, granite countertops, and corner kitchen with island, you are sure to love this home!

Additional Options Included: Stainless Steel Appliances, a Head Knocker Cabinet in the Secondary Bathroom, a Decorative Tile Backsplash, Kitchen is Prewired for Pendant Lighting, a Single Basin Kitchen Sink, and a Dual Primary bathroom Vanity