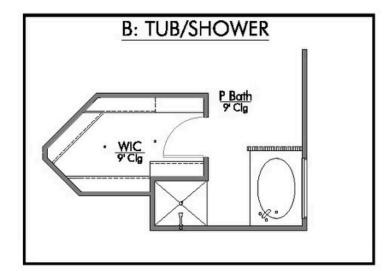

Additional Options Included: Stainless Steel Appliances, Kitchen is Prewired for Pendant Lighting, Single Basin Kitchen Sink, and a Dual Primary Bathroom Vanity