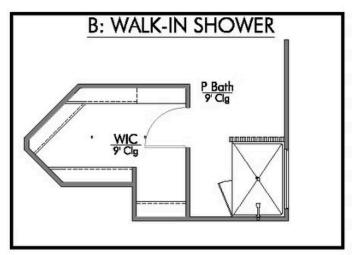

Additional Options Included: Stainless Steel Appliances, Kitchen is Prewired for Pendant Lighting, Single Basin Kitchen Sink, and a Dual Primary Bathroom Vanity