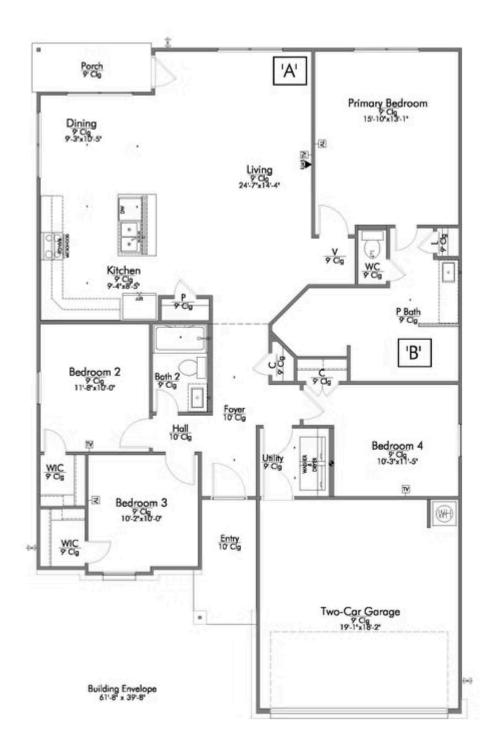

🗀 2 Car Garage

This four-bedroom, two bath home is a great option for those looking for more bedrooms without a second story! You won't believe your eyes as you walk into the great space that is the open concept living room, dining room, and kitchen. With all of its wonderful features, to include walk-in closets, granite countertops, and corner kitchen with island, you are sure to love this home!

Additional Options Included: Stainless Steel Appliances, Kitchen is Prewired for Pendant Lighting, Single Basin Kitchen Sink, and a Dual Primary Bathroom Vanity