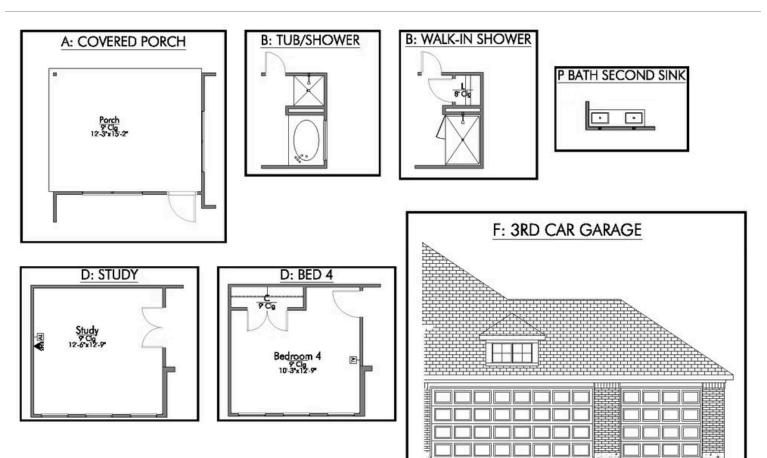

Additional Options Included: An Additional Full Bedroom, Stainless Steel Appliances, a Decorative Tile Backsplash, Level 2 Granite Throughout, Pendant Lighting in the Kitchen, and a Single Basin Kitchen Sink