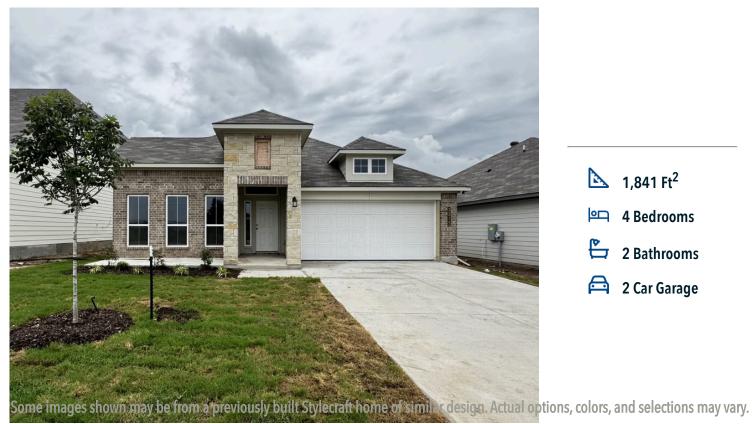

# 2215 Helena Drive TEMPLE, TX 76502

Northgate Community

Contact us for details!

If charm and elegance are what you're looking for – Welcome home! A favorite of many, the 1818 has several features that make it stand out from the rest. From the moment your eyes catch the stunning exterior, you're captivated. Interior features include dual living areas to use as you choose, a large kitchen with granite-topped island that is open through the dining and living room, stunning windows flowing with natural light, an optional study alcove, and a spacious primary suite. Stylecraft's selections round out everything that make this floor plan so special.