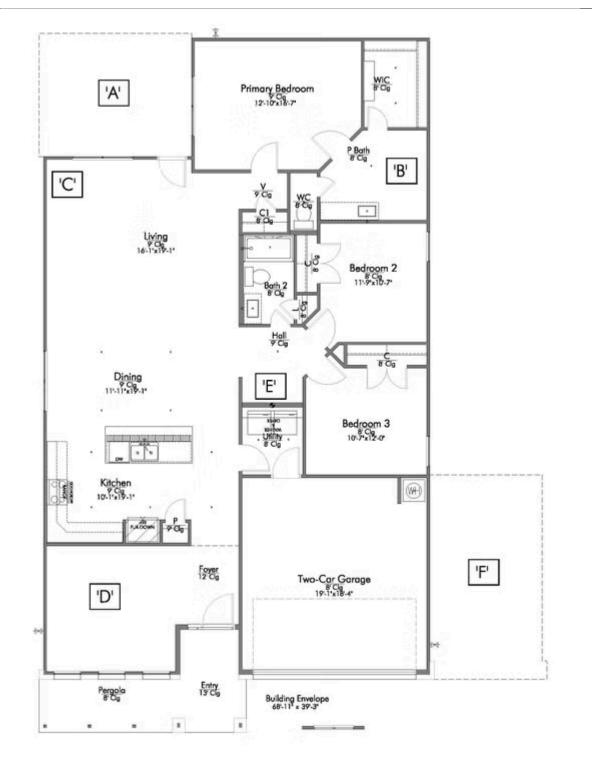

# 2215 Helena Drive TEMPLE, TX 76502

Northgate Community

Contact us for details!

If charm and elegance are what you're looking for – Welcome home! A favorite of many, the 1818 has several features that make it stand out from the rest. From the moment your eyes catch the stunning exterior, you're captivated. Interior features include dual living areas to use as you choose, a large kitchen with granite-topped island that is open through the dining and living room, stunning windows flowing with natural light, an optional study alcove, and a spacious primary suite. Stylecraft's selections round out everything that make this floor plan so special.