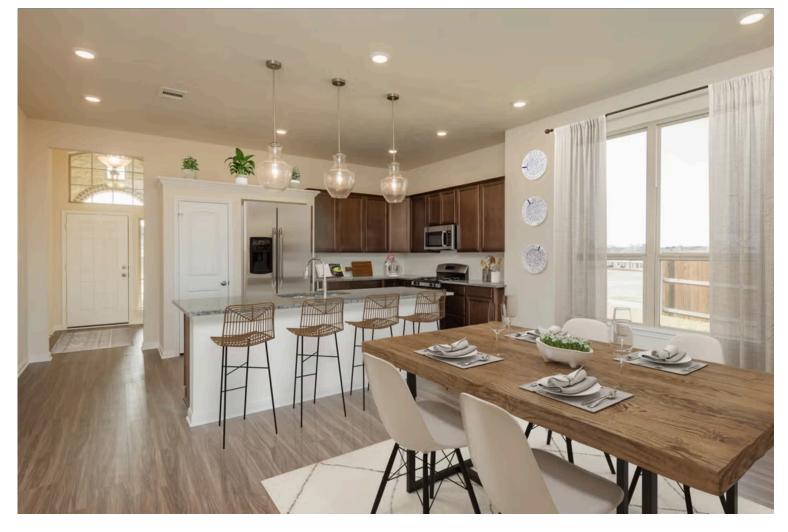

# 2215 Helena Drive TEMPLE, TX 76502

Northgate Community

Contact us for details!

If charm and elegance are what you're looking for – Welcome home! A favorite of many, the 1818 has several features that make it stand out from the rest. From the moment your eyes catch the stunning exterior, you're captivated. Interior features include dual living areas to use as you choose, a large kitchen with granite-topped island that is open through the dining and living room, stunning windows flowing with natural light, an optional study alcove, and a spacious primary suite. Stylecraft's selections round out everything that make this floor plan so special.

Additional Options Included: An Additional Full Bedroom, Stainless Steel Appliances, a Decorative Tile Backsplash, Level 2 Granite Throughout, Pendant Lighting in the Kitchen, and a Single Basin Kitchen Sink