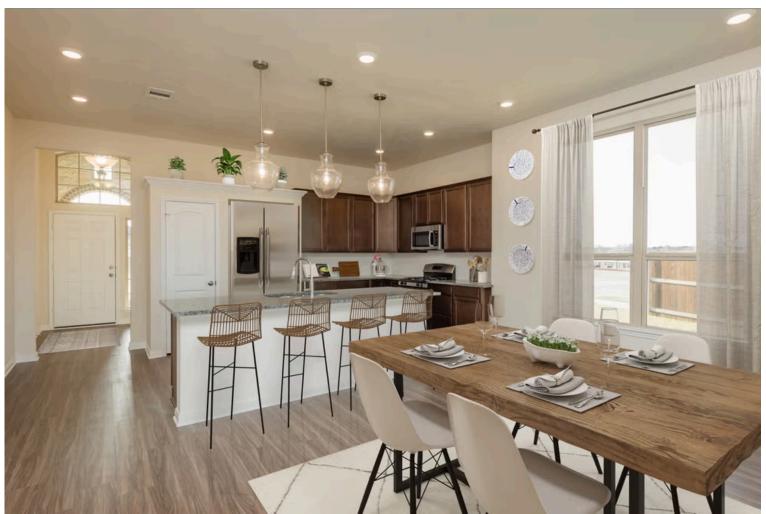

Some images shown may be from a previously built Stylecraft home of similar design. Actual options, colors, and selections may vary. Contact us for details!

If charm and elegance are what you're looking for – Welcome home! A favorite of many, the 1818 has several features that make it stand out from the rest. From the moment your eyes catch the stunning exterior, you're captivated. Interior features include dual living areas to use as you choose, a large kitchen with granite-topped island that is open through the dining and living room, stunning windows flowing with natural light, an optional study alcove, and a spacious primary suite. Stylecraft's selections round out everything that make this floor plan so special.

Additional Options Included: Stainless Steel Appliances, Level 2 Granite Countertops, Painted Cabinets Throughout, Exterior Coach Lights, additional 110V Outlet, Exterior Soffit Mounted 110V, Wall Mount Setup in the Living Room, Level 2 Granite Backsplash, Kitchen is Prewired for Pendant Lighting, One Exterior Flood Light, and Additional LED Recessed Lighting