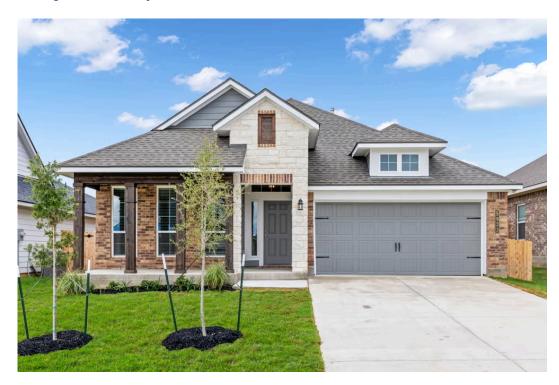

# 2307 Koppe Tap Lane TEMPLE, TX 76502

**Northgate Community** 

PRICE:

\$321,500 \$303,100

1.841 Ft<sup>2</sup>

3 Bedrooms

2 Bathrooms

2 Car Garage

Some images shown may be from a previously built Stylecraft home of similar design. Actual options, colors, and selections may vary. Contact us for details!

If charm and elegance are what you're looking for – Welcome home! A favorite of many, the 1818 has several features that make it stand out from the rest. From the moment your eyes catch the stunning exterior, you're captivated. Interior features include dual living areas to use as you choose, a large kitchen with granite-topped island that is open through the dining and living room, stunning windows flowing with natural light, an optional study alcove, and a spacious primary suite. Stylecraft's selections round out everything that make this floor plan so special.