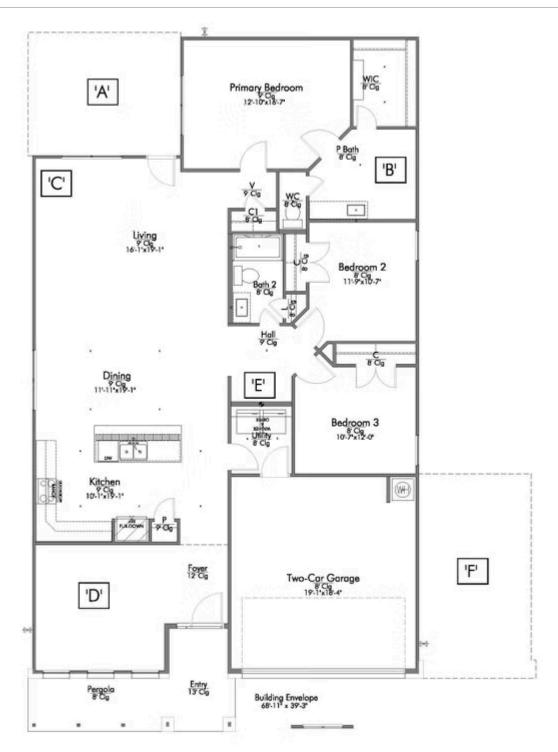

# 2307 Koppe Tap Lane TEMPLE, TX 76502

**Northgate Community** 

PRICE:

\$321,500 \$303,100

1.841 Ft<sup>2</sup>

3 Bedrooms

2 Bathrooms

2 Car Garage

Some images shown may be from a previously built Stylecraft home of similar design. Actual options, colors, and selections may vary. Contact us for details!

If charm and elegance are what you're looking for – Welcome home! A favorite of many, the 1818 has several features that make it stand out from the rest. From the moment your eyes catch the stunning exterior, you're captivated. Interior features include dual living areas to use as you choose, a large kitchen with granite-topped island that is open through the dining and living room, stunning windows flowing with natural light, an optional study alcove, and a spacious primary suite. Stylecraft's selections round out everything that make this floor plan so special.