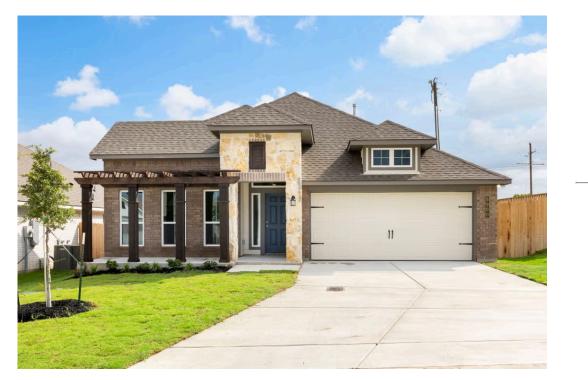

# 7814 Harvey Drive TEMPLE, TX 76502

Northgate Community

PRICE: **\$324,400 \$305,900** 

|    | 1,841 Ft <sup>-</sup> |
|----|-----------------------|
| eD | 3 Bedrooms            |
| ß  | 2 Bathrooms           |
| A  | 2 Car Garage          |

Some images shown may be from a previously built Stylecraft home of similar design. Actual options, colors, and selections may vary. Contact us for details!

If charm and elegance are what you're looking for – Welcome home! A favorite of many, the 1818 has several features that make it stand out from the rest. From the moment your eyes catch the stunning exterior, you're captivated. Interior features include dual living areas to use as you choose, a large kitchen with granite-topped island that is open through the dining and living room, stunning windows flowing with natural light, an optional study alcove, and a spacious primary suite. Stylecraft's selections round out everything that make this floor plan so special.