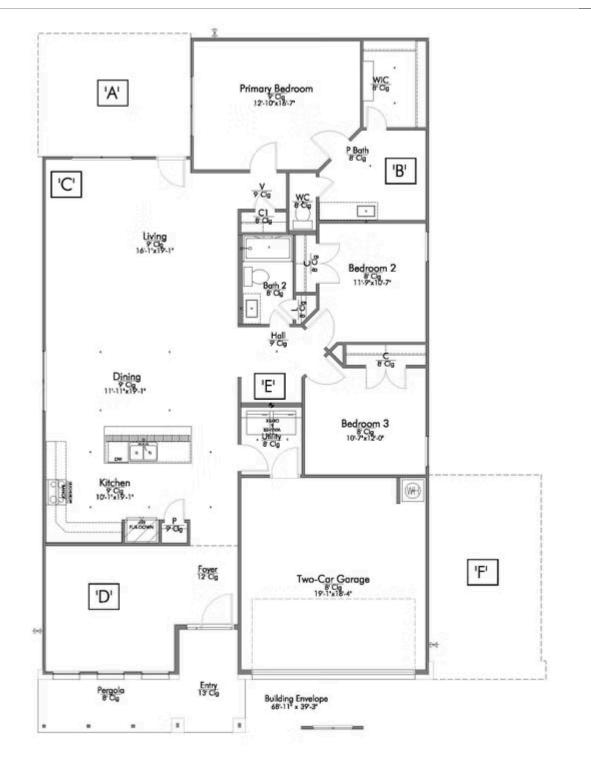

Some images shown may be from a previously built Stylecraft home of similar design. Actual options, colors, and selections may vary. Contact us for details!

If charm and elegance are what you're looking for – Welcome home! A favorite of many, the 1818 has several features that make it stand out from the rest. From the moment your eyes catch the stunning exterior, you're captivated. Interior features include dual living areas to use as you choose, a large kitchen with granite-topped island that is open through the dining and living room, stunning windows flowing with natural light, an optional study alcove, and a spacious primary suite. Stylecraft's selections round out everything that make this floor plan so special.

Additional Options Included: Stainless Steel Appliances, Quartz Countertops Throughout, Kitchen is Prewired for Pendant Lighting, Single Basin Kitchen Sink, a Converted Life Space to a Study, and 1-Lite Inserts to Twin Doors