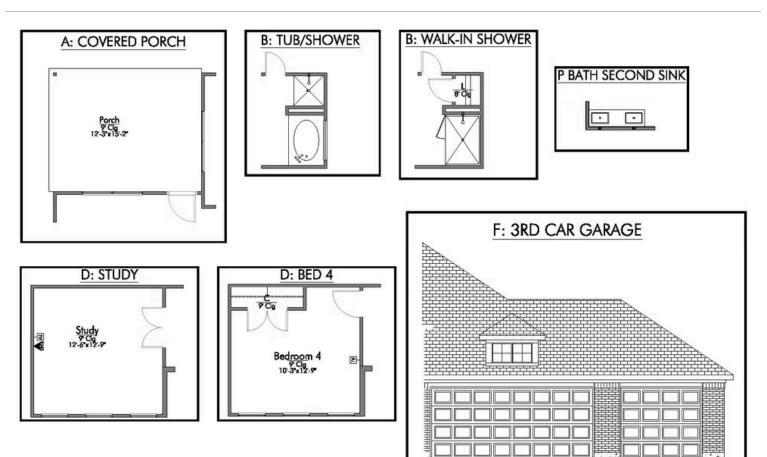

Some images shown may be from a previously built Stylecraft home of similar design. Actual options, colors, and selections may vary. Contact us for details!

If charm and elegance are what you're looking for – Welcome home! A favorite of many, the 1818 has several features that make it stand out from the rest. From the moment your eyes catch the stunning exterior, you're captivated. Interior features include dual living areas to use as you choose, a large kitchen with granite-topped island that is open through the dining and living room, stunning windows flowing with natural light, an optional study alcove, and a spacious primary suite. Stylecraft's selections round out everything that make this floor plan so special.

Additional Options Included: Stainless Steel Appliances, Quartz Countertops Throughout, Kitchen is Prewired for Pendant Lighting, Single Basin Kitchen Sink, a Converted Life Space to a Study, and 1-Lite Inserts to Twin Doors