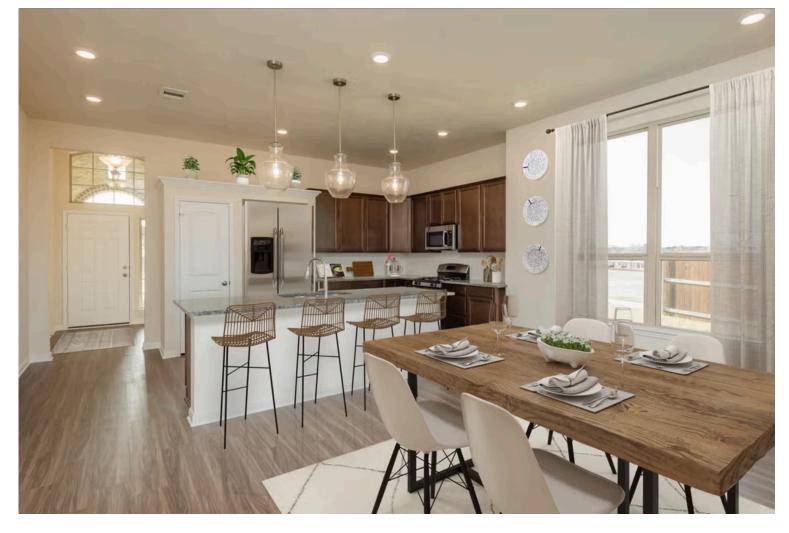

Some images shown may be from a previously built Stylecraft home of similar design. Actual options, colors, and selections may vary. Contact us for details!

If charm and elegance are what you're looking for – Welcome home! A favorite of many, the 1818 has several features that make it stand out from the rest. From the moment your eyes catch the stunning exterior, you're captivated. Interior features include dual living areas to use as you choose, a large kitchen with granite-topped island that is open through the dining and living room, stunning windows flowing with natural light, an optional study alcove, and a spacious primary suite. Stylecraft's selections round out everything that make this floor plan so special.

Additional Options Included: Stainless Steel Appliances, Quartz Countertops Throughout, Kitchen is Prewired for Pendant Lighting, Single Basin Kitchen Sink, a Converted Life Space to a Study, and 1-Lite Inserts to Twin Doors