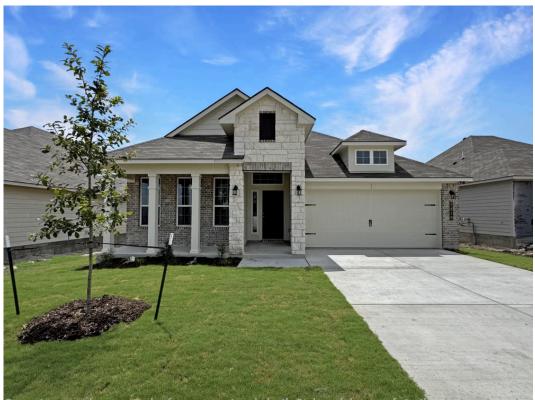

# 7819 Krenek Tap Drive TEMPLE, TX 76502

**Northgate Community** 

PRICE:

<del>\$323,500</del>

\$304,900

1,841 Ft<sup>2</sup>

4 Bedrooms

2 Bathrooms

2 Car Garage

Some images shown may be from a previously built Stylecraft home of similar design. Actual options, colors, and selections may vary. Contact us for details!

If charm and elegance are what you're looking for – Welcome home! A favorite of many, the 1818 has several features that make it stand out from the rest. From the moment your eyes catch the stunning exterior, you're captivated. Interior features include dual living areas to use as you choose, a large kitchen with granite-topped island that is open through the dining and living room, stunning windows flowing with natural light, an optional study alcove, and a spacious primary suite. Stylecraft's selections round out everything that make this floor plan so special.