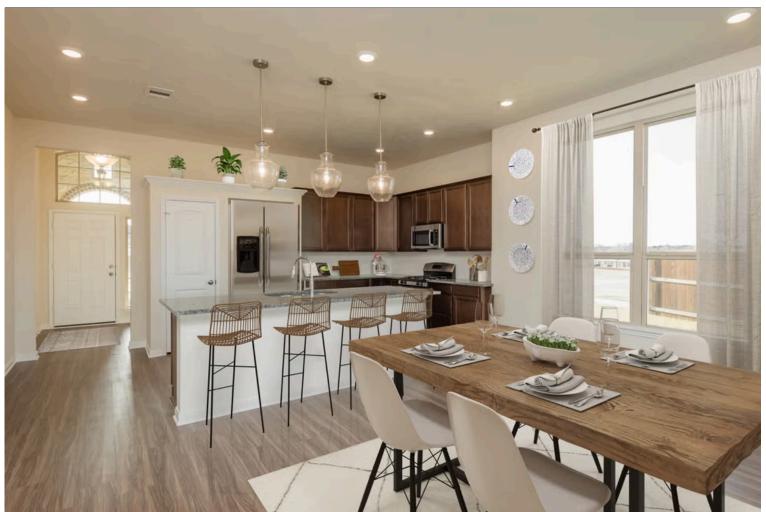

2 Car Garage

Some images shown may be from a previously built Stylecraft home of similar design. Actual options, colors, and selections may vary. Contact us for details!

If charm and elegance are what you're looking for – Welcome home! A favorite of many, the 1818 has several features that make it stand out from the rest. From the moment your eyes catch the stunning exterior, you're captivated. Interior features include dual living areas to use as you choose, a large kitchen with granite-topped island that is open through the dining and living room, stunning windows flowing with natural light, an optional study alcove, and a spacious primary suite. Stylecraft's selections round out everything that make this floor plan so special.

Additional Options Included: An Additional Full Bedroom, Stainless Steel Appliances, Painted Cabinets Throughout, a Level 2 Decorative Tile Backsplash, Level 2 Granite Countertops Throughout, Two Exterior Coach Lights, and Kitchen is Prewired for Pendant lighting