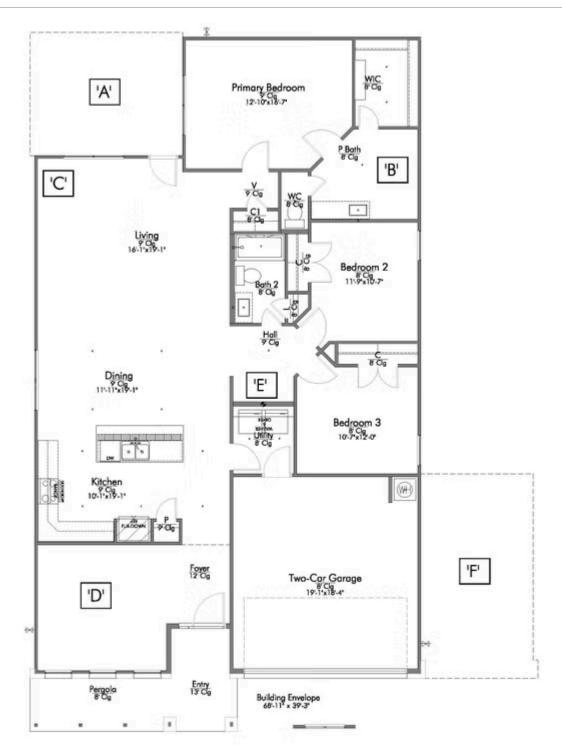

2 Car Garage

Some images shown may be from a previously built Stylecraft home of similar design. Actual options, colors, and selections may vary. Contact us for details!

If charm and elegance are what you're looking for – Welcome home! A favorite of many, the 1818 has several features that make it stand out from the rest. From the moment your eyes catch the stunning exterior, you're captivated. Interior features include dual living areas to use as you choose, a large kitchen with granite-topped island that is open through the dining and living room, stunning windows flowing with natural light, an optional study alcove, and a spacious primary suite. Stylecraft's selections round out everything that make this floor plan so special.

Additional Options Included: An Additional Full Bedroom, Stainless Steel Appliances, Painted Cabinets Throughout, a Level 2 Decorative Tile Backsplash, Level 2 Granite Countertops Throughout, Two Exterior Coach Lights, and Kitchen is Prewired for Pendant lighting