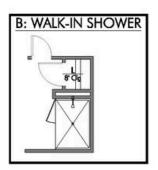

Additional Options Included: An Additional Full Bedroom, Stainless Steel Appliances, Painted Cabinets Throughout, a Level 2 Decorative Tile Backsplash, Level 2 Granite Countertops Throughout, Two Exterior Coach Lights, and Kitchen is Prewired for Pendant lighting