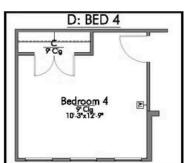

Additional Options Included: An Additional Full Bedroom, Stainless Steel Appliances, Painted Cabinets Throughout, a Level 2 Decorative Tile Backsplash, Level 2 Granite Countertops Throughout, Two Exterior Coach Lights, and Kitchen is Prewired for Pendant lighting