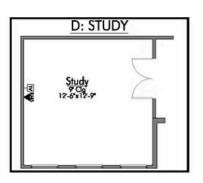

2 Car Garage

Some images shown may be from a previously built Stylecraft home of similar design. Actual options, colors, and selections may vary. Contact us for details!

If charm and elegance are what you're looking for – Welcome home! A favorite of many, the 1818 has several features that make it stand out from the rest. From the moment your eyes catch the stunning exterior, you're captivated. Interior features include dual living areas to use as you choose, a large kitchen with granite-topped island that is open through the dining and living room, stunning windows flowing with natural light, an optional study alcove, and a spacious primary suite. Stylecraft's selections round out everything that make this floor plan so special.