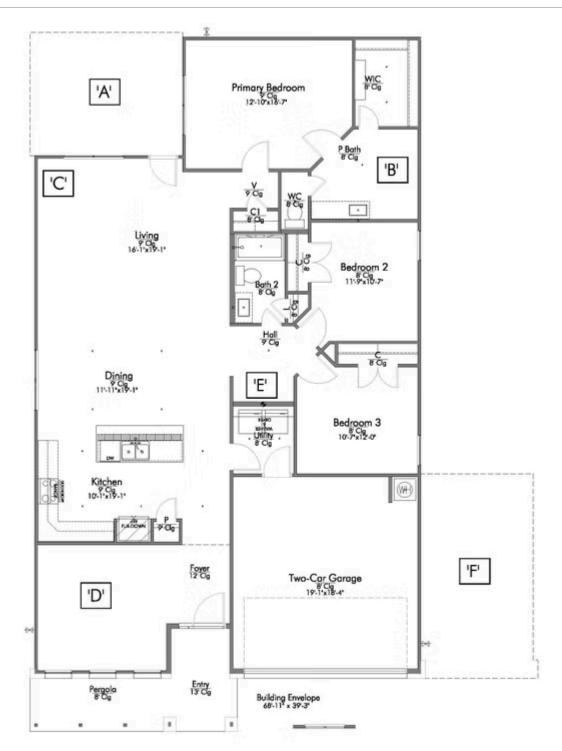

# 7828 Krenek Tap Drive TEMPLE, TX 76502

**Northgate Community** 

PRICE:

<del>\$326,300</del>

\$307,800

1,841 Ft<sup>2</sup>

3 Bedrooms

2 Bathrooms

2 Car Garage

Some images shown may be from a previously built Stylecraft nome of similar design. Actual options, colors, and selections may vary.

Contact us for details!

If charm and elegance are what you're looking for – Welcome home! A favorite of many, the 1818 has several features that make it stand out from the rest. From the moment your eyes catch the stunning exterior, you're captivated. Interior features include dual living areas to use as you choose, a large kitchen with granite-topped island that is open through the dining and living room, stunning windows flowing with natural light, an optional study alcove, and a spacious primary suite. Stylecraft's selections round out everything that make this floor plan so special.

Additional Options Included: Stainless Steel Appliances, Level 2 Granite Countertops Throughout, a Decorative Tile Backsplash, a Single Basin Kitchen Sink, Painted Cabinets Throughout, Integral Miniblinds in the Rear Door, Kitchen is Prewired for Pendant Lighting, Two Exterior Coach Lights, an Upgraded Shower, a Converted Life Space to a Study, Operable Windows in Common Areas, Two Exterior Flood Lights, Additional LED Recessed Lighting, and an Additional 110V Outlet