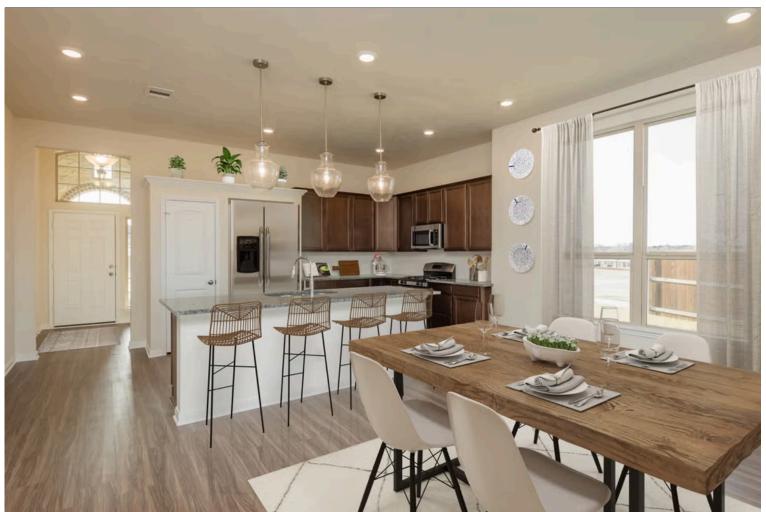

2 Car Garage

Some images shown may be from a previously built Stylecraft nome of similar design. Actual options, colors, and selections may vary.

Contact us for details!

If charm and elegance are what you're looking for – Welcome home! A favorite of many, the 1818 has several features that make it stand out from the rest. From the moment your eyes catch the stunning exterior, you're captivated. Interior features include dual living areas to use as you choose, a large kitchen with granite-topped island that is open through the dining and living room, stunning windows flowing with natural light, an optional study alcove, and a spacious primary suite. Stylecraft's selections round out everything that make this floor plan so special.

Additional Options Included: Stainless Steel Appliances, Level 2 Granite Countertops Throughout, a Decorative Tile Backsplash, a Single Basin Kitchen Sink, Painted Cabinets Throughout, Integral Miniblinds in the Rear Door, Kitchen is Prewired for Pendant Lighting, Two Exterior Coach Lights, an Upgraded Shower, a Converted Life Space to a Study, Operable Windows in Common Areas, Two Exterior Flood Lights, Additional LED Recessed Lighting, and an Additional 110V Outlet