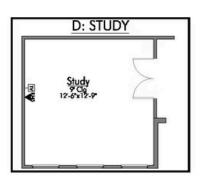

Additional Options Included: Stainless Steel Appliances, Level 2 Granite Countertops Throughout, a Decorative Tile Backsplash, a Single Basin Kitchen Sink, Painted Cabinets Throughout, Integral Miniblinds in the Rear Door, Kitchen is Prewired for Pendant Lighting, Two Exterior Coach Lights, an Upgraded Shower, a Converted Life Space to a Study, Operable Windows in Common Areas, Two Exterior Flood Lights, Additional LED Recessed Lighting, and an Additional 110V Outlet