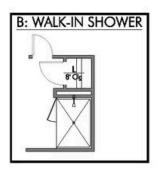

Additional options included: Stainless steel appliances, a decorative tile backsplash, Level 2 granite throughout, and pendant lighting in the kitchen