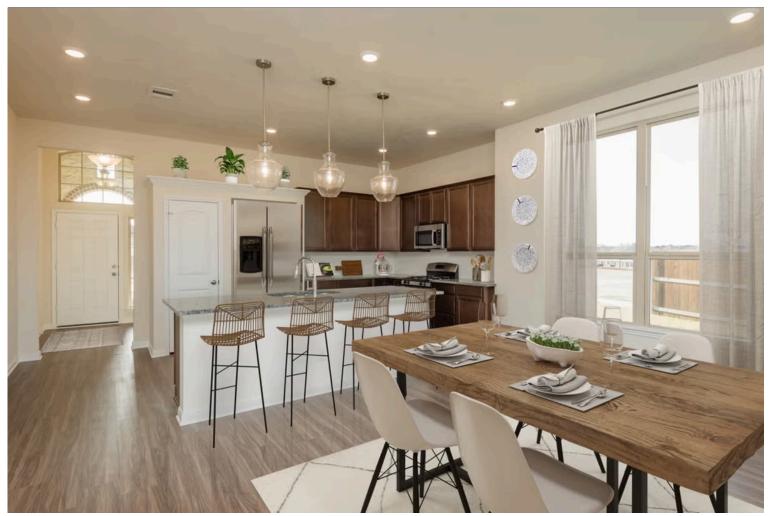

2 Car Garage

Some images shown may be from a previously built Stylecraft home of similar design. Actual options, colors, and selections may vary.

Contact us for details!

If charm and elegance are what you're looking for – Welcome home! A favorite of many, the 1818 has several features that make it stand out from the rest. From the moment your eyes catch the stunning exterior, you're captivated. Interior features include dual living areas to use as you choose, a large kitchen with granite-topped island that is open through the dining and living room, stunning windows flowing with natural light, an optional study alcove, and a spacious primary suite. Stylecraft's selections round out everything that make this floor plan so special.

Additional options included: Stainless steel appliances, a decorative tile backsplash, Level 2 granite throughout, and pendant lighting in the kitchen