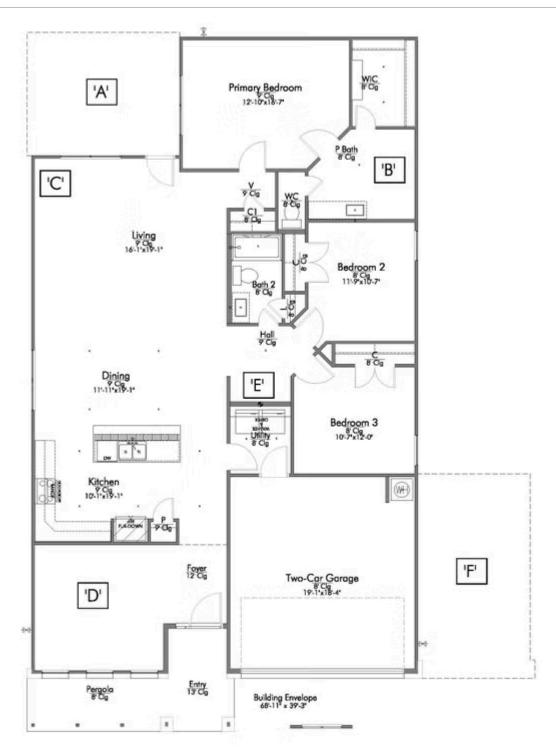

# 7837 Krenek Tap Drive TEMPLE, TX 76502

**Northgate Community** 

PRICE:

<del>\$319,900</del>

\$None

1.841 Ft<sup>2</sup>

3 Bedrooms

2 Bathrooms

2 Car Garage

Some images shown may be from a previously built Stylecraft home of similar design. Actual options, colors, and selections may vary.

Contact us for details!

If charm and elegance are what you're looking for – Welcome home! A favorite of many, the 1818 has several features that make it stand out from the rest. From the moment your eyes catch the stunning exterior, you're captivated. Interior features include dual living areas to use as you choose, a large kitchen with granite-topped island that is open through the dining and living room, stunning windows flowing with natural light, an optional study alcove, and a spacious primary suite. Stylecraft's selections round out everything that make this floor plan so special.

Additional options included: Stainless steel appliances, a decorative tile backsplash, Level 2 granite throughout, and pendant lighting in the kitchen