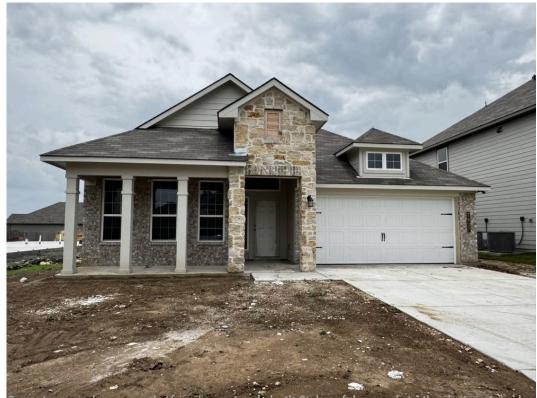

# 7837 Krenek Tap Drive TEMPLE, TX 76502

**Northgate Community** 

PRICE:

<del>\$319,900</del>

\$None

1.841 Ft<sup>2</sup>

3 Bedrooms

2 Bathrooms

2 Car Garage

Some images shown may be from a previously built Stylecraft home of similar design. Actual options, colors, and selections may vary.

Contact us for details!

If charm and elegance are what you're looking for – Welcome home! A favorite of many, the 1818 has several features that make it stand out from the rest. From the moment your eyes catch the stunning exterior, you're captivated. Interior features include dual living areas to use as you choose, a large kitchen with granite-topped island that is open through the dining and living room, stunning windows flowing with natural light, an optional study alcove, and a spacious primary suite. Stylecraft's selections round out everything that make this floor plan so special.