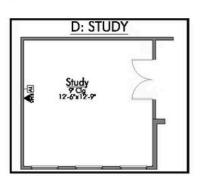

2 Car Garage

Some images shown may be from a previously built Stylecraft home of similar design. Actual options, colors, and selections may vary.

Contact us for details!

If charm and elegance are what you're looking for – Welcome home! A favorite of many, the 1818 has several features that make it stand out from the rest. From the moment your eyes catch the stunning exterior, you're captivated. Interior features include dual living areas to use as you choose, a large kitchen with granite-topped island that is open through the dining and living room, stunning windows flowing with natural light, an optional study alcove, and a spacious primary suite. Stylecraft's selections round out everything that make this floor plan so special.