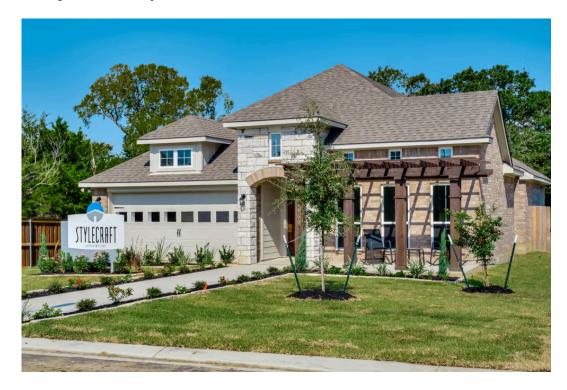

# 8011 Montclair Drive TEMPLE, TX 76502

**Northgate Community** 

1,841 Ft<sup>2</sup>

3 Bedrooms

2 Bathrooms

2 Car Garage

Some images shown may be from a previously built Stylecraft home of similar design. Actual options, colors, and selections may vary. Contact us for details!

If charm and elegance are what you're looking for – Welcome home! A favorite of many, the 1818 has several features that make it stand out from the rest. From the moment your eyes catch the stunning exterior, you're captivated. Interior features include dual living areas to use as you choose, a large kitchen with granite-topped island that is open through the dining and living room, stunning windows flowing with natural light, an optional study alcove, and a spacious primary suite. Stylecraft's selections round out everything that make this floor plan so special.