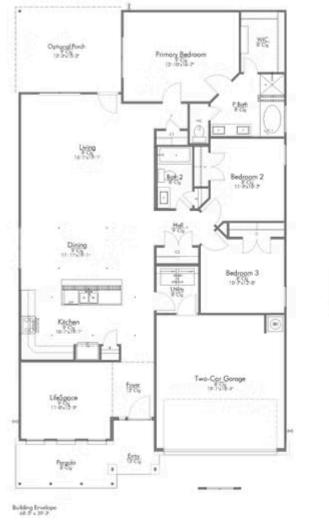

# 8011 Montclair Drive TEMPLE, TX 76502

**Northgate Community** 

1,841 Ft<sup>2</sup>

3 Bedrooms

2 Bathrooms

2 Car Garage

Some images shown may be from a previously built Stylecraft home of similar design. Actual options, colors, and selections may vary. Contact us for details!

If charm and elegance are what you're looking for – Welcome home! A favorite of many, the 1818 has several features that make it stand out from the rest. From the moment your eyes catch the stunning exterior, you're captivated. Interior features include dual living areas to use as you choose, a large kitchen with granite-topped island that is open through the dining and living room, stunning windows flowing with natural light, an optional study alcove, and a spacious primary suite. Stylecraft's selections round out everything that make this floor plan so special.