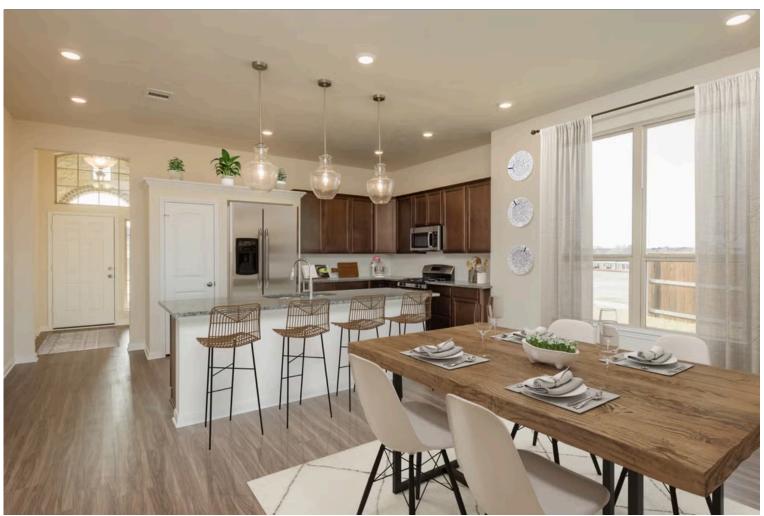

If charm and elegance are what you're looking for – Welcome home! A favorite of many, the 1818 has several features that make it stand out from the rest. From the moment your eyes catch the stunning exterior, you're captivated. Interior features include dual living areas to use as you choose, a large kitchen with granite-topped island that is open through the dining and living room, stunning windows flowing with natural light, an optional study alcove, and a spacious primary suite. Stylecraft's selections round out everything that make this floor plan so special.

Additional options included: stainless steel appliances, additional LED recessed lighting, exterior coach lighting, decorative tile backsplash, integral blinds in rear door, and a single basin kitchen sink