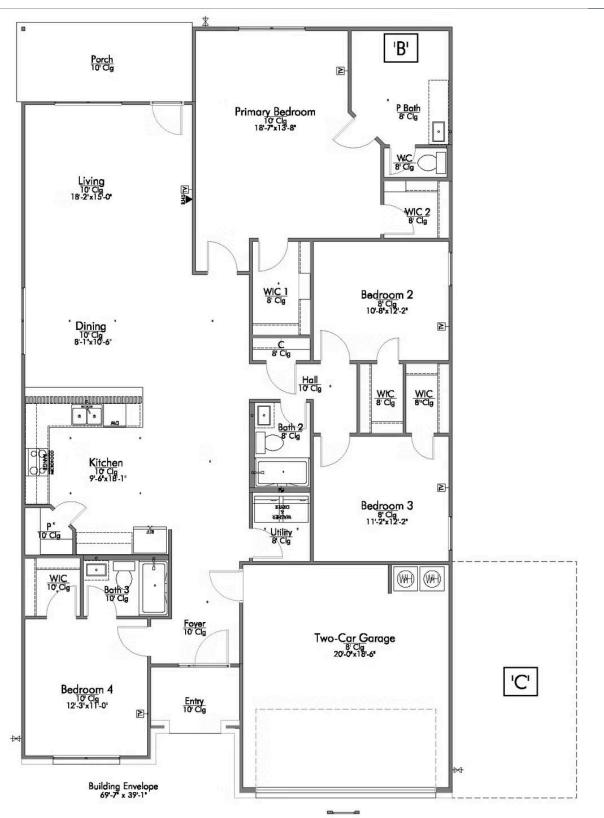

## The 2082 Northgate Community

Some images shown may be from a previously built Stylecraft home of similar design. Actual options, colors, and selections may vary. Contact us for details!

This 4 bedroom, 3 bath home is exactly what you've been looking for. Featuring a secondary bedroom suite, it's the perfect home for a multi-generational family, those looking for a private space for guests, or added privacy for one of your children. With walk-in closets in every bedroom and dual walk-in closets in the primary, you won't run out of storage space. Walk into your open concept living area, where you'll have more than enough room to cuddle up or host all of your friends and family.

The 2082 Northgate Community