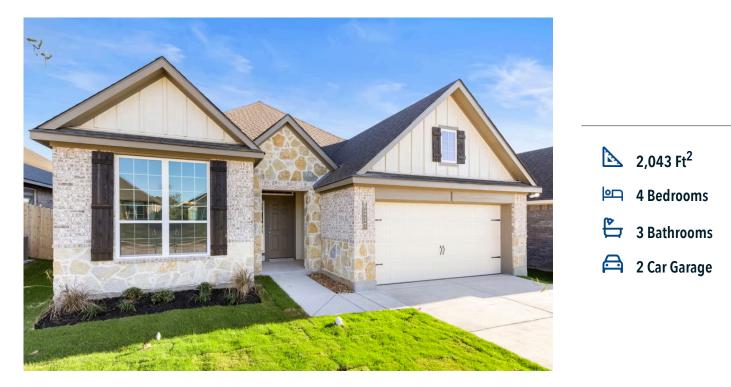

## 1706 Wellborn Drive TEMPLE, TX 76502

Northgate Community

## Some images shown may be from a previously built Stylecraft home of similar design. Actual options, colors, and selections may vary. Contact us for details!

This 4 bedroom, 3 bath home is exactly what you've been looking for. Featuring a secondary bedroom suite, it's the perfect home for a multi-generational family, those looking for a private space for guests, or added privacy for one of your children. With walk-in closets in every bedroom and dual walk-in closets in the primary, you won't run out of storage space. Walk into your open concept living area, where you'll have more than enough room to cuddle up or host all of your friends and family.

Additional options included: Stainless steel appliances, a decorative tile backsplash, integral miniblinds in the rear door, 2" PVC blinds throughout, elongated toilets in Bathrooms 2 and 3, kitchen is prewired for pendant lighting, and two exterior coach lights