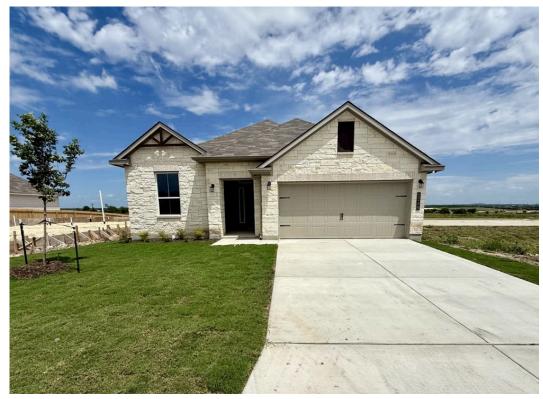

## 2205 Koppe Tap Lane TEMPLE, TX 76502

**Northgate Community** 

PRICE:

<del>\$333,900</del>

\$314,400

 $\mathbf{A}$  2

2,043 Ft<sup>2</sup>

<u>о</u>

4 Bedrooms

**P** 

3 Bathrooms

A

2 Car Garage

This 4 bedroom, 3 bath home is exactly what you've been looking for. Featuring a secondary bedroom suite, it's the perfect home for a multi-generational family, those looking for a private space for guests, or added privacy for one of your children. With walk-in closets in every bedroom and dual walk-in closets in the primary, you won't run out of storage space. Walk into your open concept living area, where you'll have more than enough room to cuddle up or host all of your friends and family.