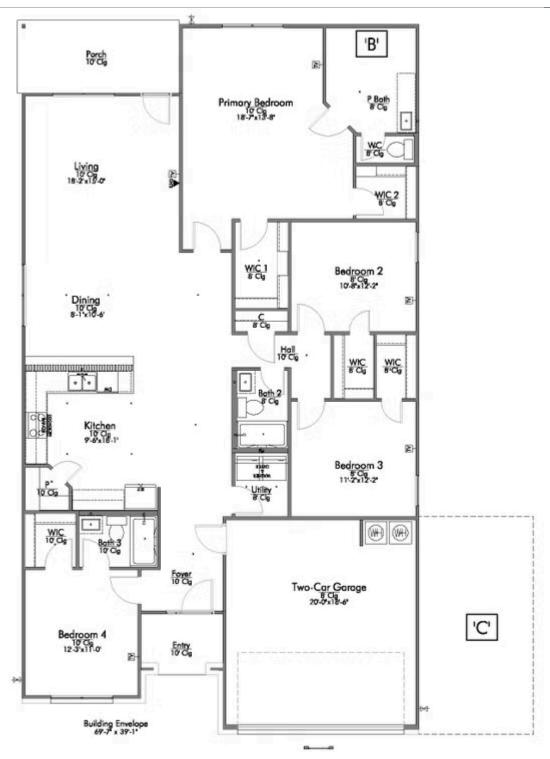

4 Bedrooms

**P** 

3 Bathrooms

A

2 Car Garage

This 4 bedroom, 3 bath home is exactly what you've been looking for. Featuring a secondary bedroom suite, it's the perfect home for a multi-generational family, those looking for a private space for guests, or added privacy for one of your children. With walk-in closets in every bedroom and dual walk-in closets in the primary, you won't run out of storage space. Walk into your open concept living area, where you'll have more than enough room to cuddle up or host all of your friends and family.

Additional Options Included: Stainless Steel Appliances, Kitchen is Prewired for Pendant Lighting, Upgraded Matte Black Plumbing Fixtures, an Upgraded Shower, and Two Exterior Coach Lights