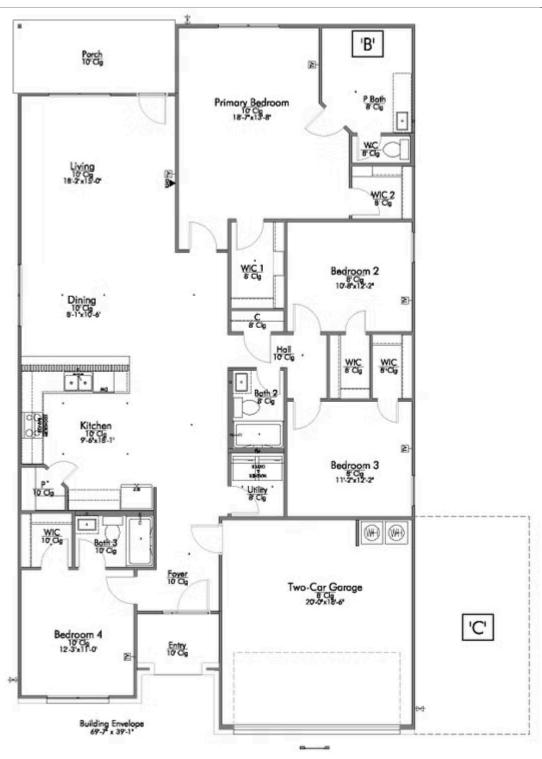

## **Northgate Community**

2,043 Ft<sup>2</sup>

4 Bedrooms

3 Bathrooms

2 Car Garage

Some images shown may be from a previously built Stylecraft home of similar design. Actual options, colors, and selections may vary. Contact us for details!

This 4 bedroom, 3 bath home is exactly what you've been looking for. Featuring a secondary bedroom suite, it's the perfect home for a multi-generational family, those looking for a private space for guests, or added privacy for one of your children. With walk-in closets in every bedroom and dual walk-in closets in the primary, you won't run out of storage space. Walk into your open concept living area, where you'll have more than enough room to cuddle up or host all of your friends and family.