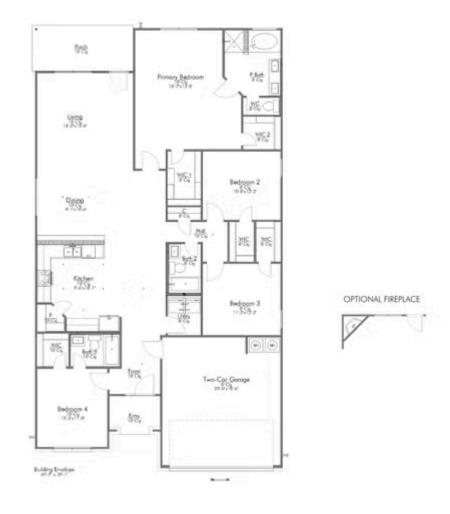

This 4 bedroom, 3 bath home is exactly what you've been looking for. Featuring a secondary bedroom suite, it's the perfect home for a multi-generational family, those looking for a private space for guests, or added privacy for one of your children. With walk-in closets in every bedroom and dual walk-in closets in the primary, you won't run out of storage space. Walk into your open concept living area, where you'll have more than enough room to cuddle up or host all of your friends and family.

Additional options included: Stainless steel appliances, additional LED recessed lighting, under cabinet lighting, exterior coach lighting, decorative tile backsplash, and integral blinds in rear door