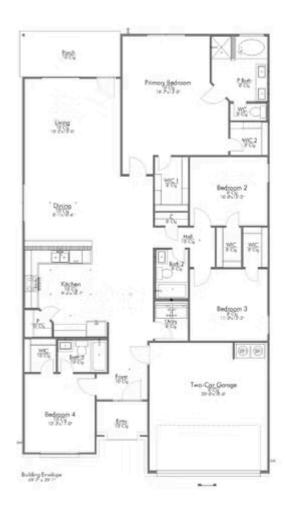

## **Northgate Community**

2,041 Ft<sup>2</sup>

4 Bedrooms

3 Bathrooms

2 Car Garage

## Some images shown may be from a previously built Stylecraft home of similar design. Actual options, colors, and selections may vary. Contact us for details!

This 4 bedroom, 3 bath home is exactly what you've been looking for. Featuring a secondary bedroom suite, it's the perfect home for a multi-generational family, those looking for a private space for guests, or added privacy for one of your children. With walk-in closets in every bedroom and dual walk-in closets in the primary, you won't run out of storage space. Walk into your open concept living area, where you'll have more than enough room to cuddle up or host all of your friends and family.

Additional options included: Stainless steel appliances, additional LED recessed lighting, under cabinet lighting, an exterior coach light, a decorative tile backsplash, and integral miniblinds in the rear door