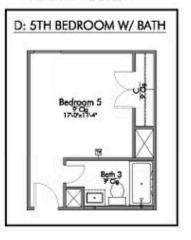

Additional Options Included: Stainless Steel Appliances, a Converted Media Room to a Full Bedroom with a Full Bathroom, Ceiling Fans in all Bedrooms and Living Room, and the Kitchen is Prewired for Pendant Lighting