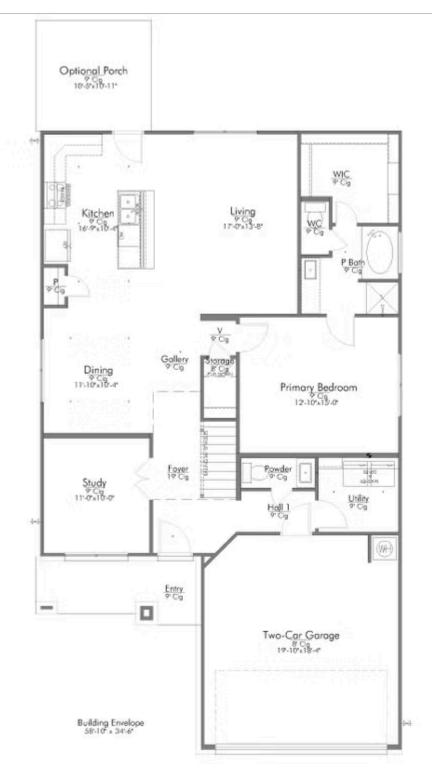

New and improved! Walk into perfection in this spacious, welcoming floor plan! With a formal study, new open kitchen layout, formal dining area, and living room that flow together seamlessly, this floor plan is sure to please those looking for the ideal family home! Our favorite feature is a little surprise that's on the second story of the home that you'll just have to see for yourself.

Additional Options Included: Stainless Steel Appliances, a Converted Media Room to a Full Bedroom with a Full Bathroom, Ceiling Fans in all Bedrooms and Living Room, and the Kitchen is Prewired for Pendant Lighting