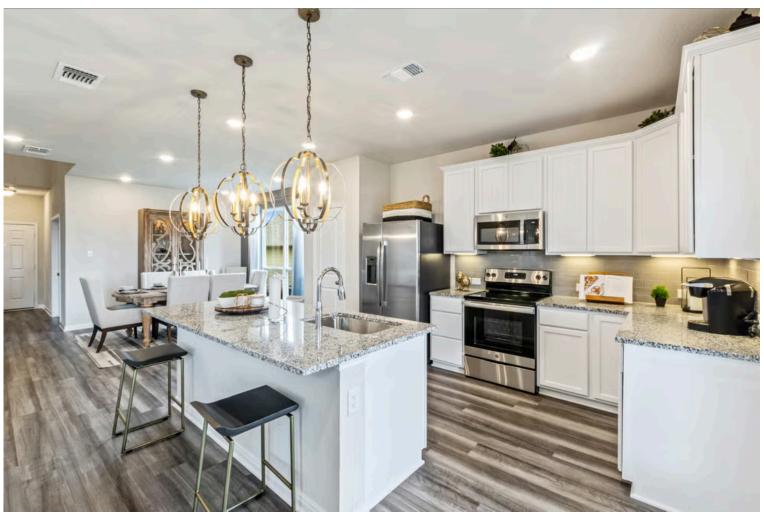

New and improved! Walk into perfection in this spacious, welcoming floor plan! With a formal study, new open kitchen layout, formal dining area, and living room that flow together seamlessly, this floor plan is sure to please those looking for the ideal family home! Our favorite feature is a little surprise that's on the second story of the home that you'll just have to see for yourself.

Additional Options Included: Stainless Steel Appliances, a Converted Media Room to a Full Bedroom with a Full Bathroom, Ceiling Fans in all Bedrooms and Living Room, and the Kitchen is Prewired for Pendant Lighting