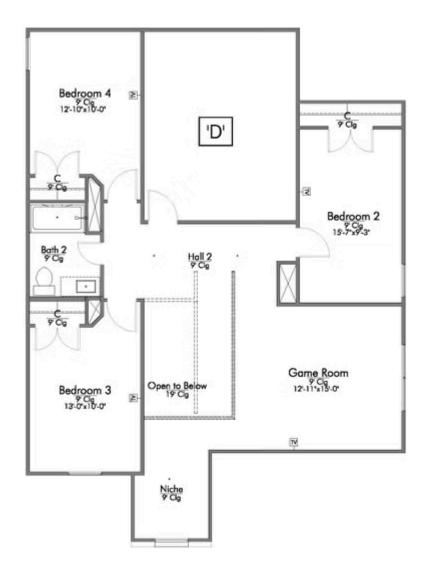

#### **Northgate Community**

2.588 Ft<sup>2</sup>

**□** 5 Bedrooms

3.5 Bathrooms

2 Car Garage

Some images shown may be from a previously built Stylecraft home of similar design. Actual options, colors, and selections may vary. Contact us for details!

Additional Options Included: Stainless Steel Appliances, a Converted Media Room to a Full Bedroom with a Full Bathroom, Ceiling Fans in all Bedrooms and Living Room, and the Kitchen is Prewired for Pendant Lighting