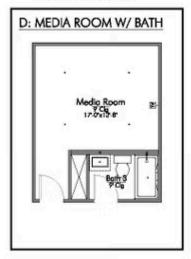

Additional Options Included: Stainless Steel Appliances, a Converted Media Room to a Full Bedroom with a Full Bathroom, Ceiling Fans in all Bedrooms and Living Room, and the Kitchen is Prewired for Pendant Lighting