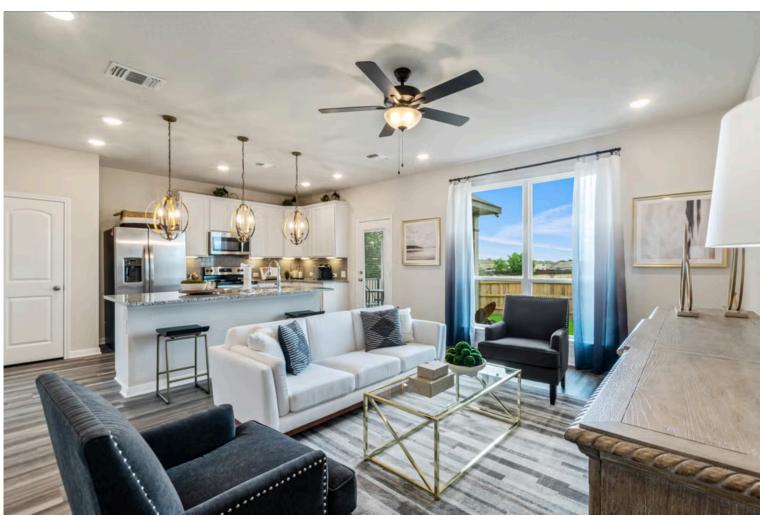

New and improved! Walk into perfection in this spacious, welcoming floor plan! With a formal study, new open kitchen layout, formal dining area, and living room that flow together seamlessly, this floor plan is sure to please those looking for the ideal family home! Our favorite feature is a little surprise that's on the second story of the home that you'll just have to see for yourself.

Additional Options Included: A Converted Media Room to a 5th Bedroom with an Additional Full Bathroom, Stainless Steel Appliances, a Decorative Tile Backsplash, and Pendant lighting in the Kitchen