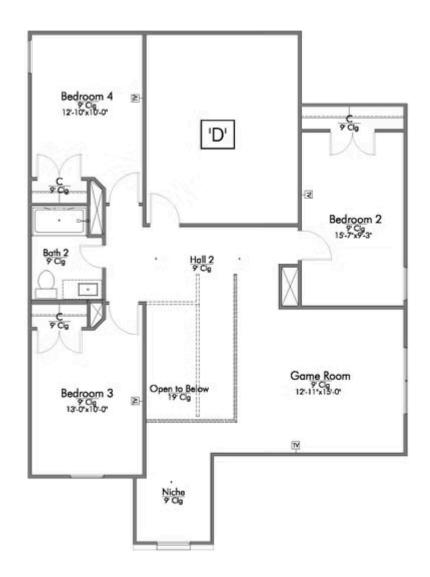

New and improved! Walk into perfection in this spacious, welcoming floor plan! With a formal study, new open kitchen layout, formal dining area, and living room that flow together seamlessly, this floor plan is sure to please those looking for the ideal family home! Our favorite feature is a little surprise that's on the second story of the home that you'll just have to see for yourself.

Additional Options Included: A Converted Media Room to a 5th Bedroom with an Additional Full Bathroom, Stainless Steel Appliances, a Decorative Tile Backsplash, and Pendant lighting in the Kitchen