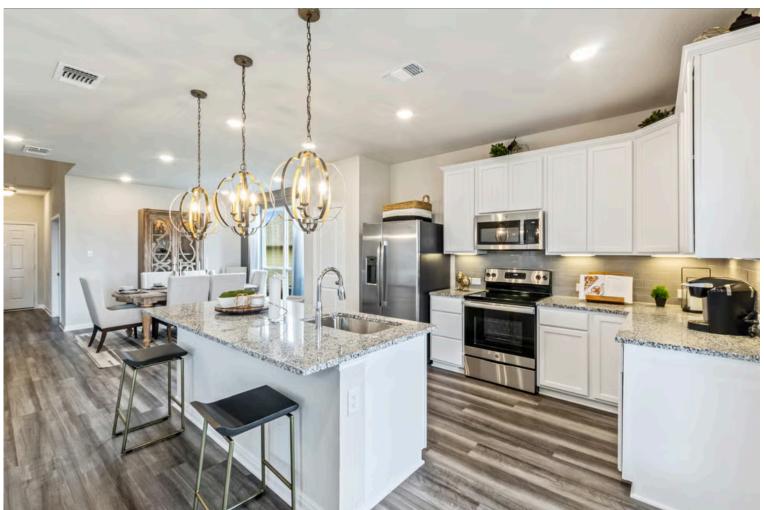

Additional Options Included: A Converted Media Room to a 5th Bedroom with an Additional Full Bathroom, Stainless Steel Appliances, a Decorative Tile Backsplash, and Pendant lighting in the Kitchen