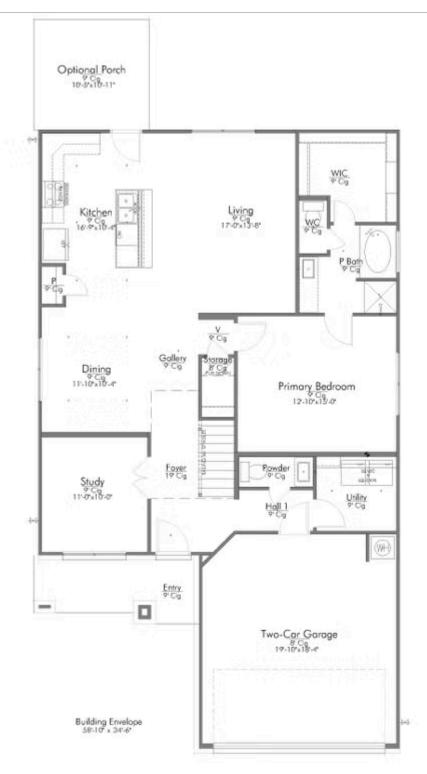

New and improved! Walk into perfection in this spacious, welcoming floor plan! With a formal study, new open kitchen layout, formal dining area, and living room that flow together seamlessly, this floor plan is sure to please those looking for the ideal family home! Our favorite feature is a little surprise that's on the second story of the home that you'll just have to see for yourself.

Additional Options Included: A Converted Media Room to a 5th Bedroom with an Additional Full Bathroom, Stainless Steel Appliances, a Decorative Tile Backsplash, and Pendant lighting in the Kitchen