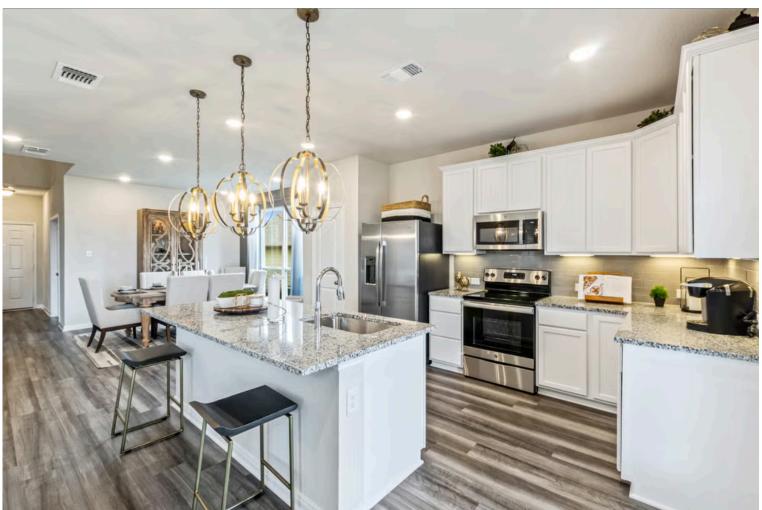

New and improved! Walk into perfection in this spacious, welcoming floor plan! With a formal study, new open kitchen layout, formal dining area, and living room that flow together seamlessly, this floor plan is sure to please those looking for the ideal family home! Our favorite feature is a little surprise that's on the second story of the home that you'll just have to see for yourself.

Additional options included: Stainless steel appliances, additional LED recessed lighting, under cabinet lighting, exterior coach lighting, decorative tile backsplash, integral miniblinds in rear door, and an upgraded front door