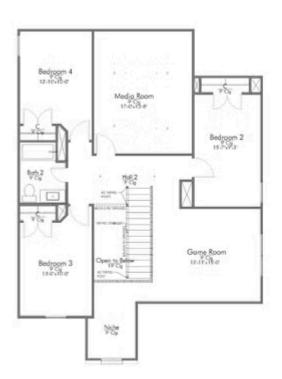

and improved! Walk into perfection in this spacious, welcoming floor plan! With a formal study, new open kitchen layout, formal dining area, and living room that flow together seamlessly, this floor plan is sure to please those looking for the ideal family home! Our favorite feature is a little surprise that's on the second story of the home that you'll just have to see for yourself.

Additional options included: Stainless steel appliances, additional LED recessed lighting, under cabinet lighting, exterior coach lighting, decorative tile backsplash, integral miniblinds in rear door, and an upgraded front door







### 1902 Holleman Drive

TEMPLE, TX 76502











### 1902 Holleman Drive

TEMPLE, TX 76502











#### 1902 Holleman Drive

TEMPLE, TX 76502



# 2516 2ND FLOOR PLAN