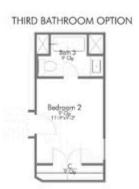

nd improved! Walk into perfection in this spacious, welcoming floor plan! With a formal study, new open kitchen layout, formal dining area, and living room that flow together seamlessly, this floor plan is sure to please those looking for the ideal family home! Our favorite feature is a little surprise that's on the second story of the home that you'll just have to see for yourself.

Additional options included: Stainless steel appliances, additional LED recessed lighting, under cabinet lighting, exterior coach lighting, decorative tile backsplash, integral miniblinds in rear door, and an upgraded front door







### 1902 Holleman Drive

TEMPLE, TX 76502











### 1902 Holleman Drive

TEMPLE, TX 76502











#### 1902 Holleman Drive

TEMPLE, TX 76502



# 2516 2ND FLOOR PLAN