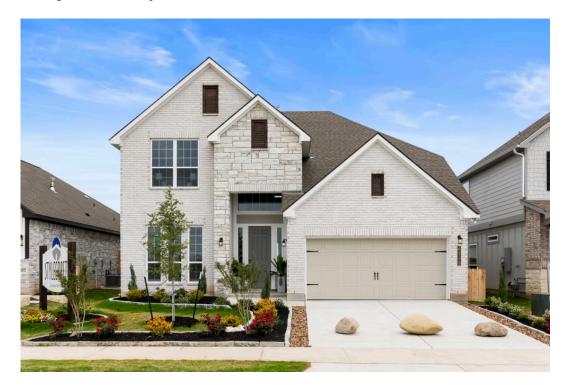

## 1607 Wellborn Drive TEMPLE, TX 76502

## **Northgate Community**

2,598 Ft<sup>2</sup>

4 Bedrooms

2.5 Bathrooms

2 Car Garage

Some images shown may be from a previously built Stylecraft home of similar design. Actual options, colors, and selections may vary. Contact us for details!

Looking to wow your visitors? You are instantly going to fall in love with this luxurious 4 bedroom, 2.5 bath home! The curb appeal of this home is to die for and the entrance to this home is truly stunning. You're immediately greeted by a grand 19-foot foyer. Once inside, you will be wowed by the spacious and thoughtful layout, a large utility room, and all of the natural light let in by the windows in the breakfast nook and living room. Also on the main floor is an oversized primary bedroom suite with a walk-in closet that dreams are made of. Upstairs, you will find spacious secondary bedrooms and a loft that your family will love.