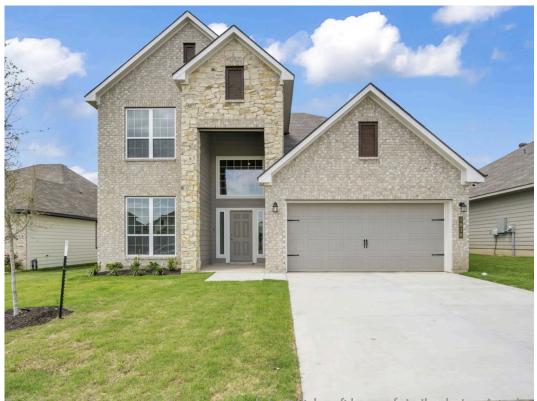

## 1818 Wellborn Drive TEMPLE, TX 76502

## **Northgate Community**

2,598 Ft<sup>2</sup>

4 Bedrooms

2.5 Bathrooms

🛱 2 Car Garage

Some images snown may be from a previously built stylecraft home of similar design. Actual options, colors, and selections may vary. Contact us for details!

Looking to wow your visitors? You are instantly going to fall in love with this luxurious 4 bedroom, 2.5 bath home! The curb appeal of this home is to die for and the entrance to this home is truly stunning. You're immediately greeted by a grand 19-foot foyer. Once inside, you will be wowed by the spacious and thoughtful layout, a large utility room, and all of the natural light let in by the windows in the breakfast nook and living room. Also on the main floor is an oversized primary bedroom suite with a walk-in closet that dreams are made of. Upstairs, you will find spacious secondary bedrooms and a loft that your family will love.