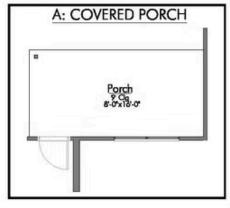

Looking to wow your visitors? You are instantly going to fall in love with this luxurious 4 bedroom, 2.5 bath home! The curb appeal of this home is to die for and the entrance to this home is truly stunning. You're immediately greeted by a grand 19-foot foyer. Once inside, you will be wowed by the spacious and thoughtful layout, a large utility room, and all of the natural light let in by the windows in the breakfast nook and living room. Also on the main floor is an oversized primary bedroom suite with a walk-in closet that dreams are made of. Upstairs, you will find spacious secondary bedrooms and a loft that your family will love.