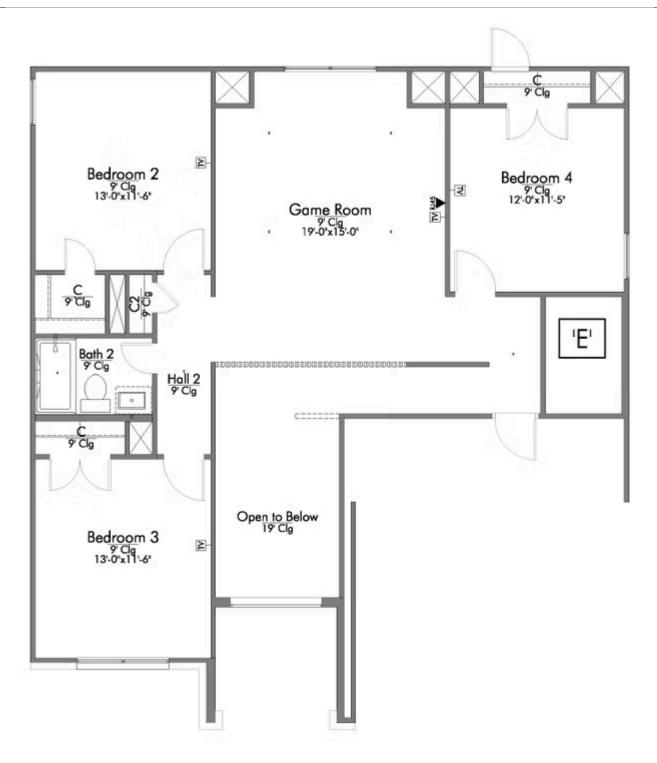

Looking to wow your visitors? You are instantly going to fall in love with this luxurious 4 bedroom, 2.5 bath home! The curb appeal of this home is to die for and the entrance to this home is truly stunning. You're immediately greeted by a grand 19-foot foyer. Once inside, you will be wowed by the spacious and thoughtful layout, a large utility room, and all of the natural light let in by the windows in the breakfast nook and living room. Also on the main floor is an oversized primary bedroom suite with a walk-in closet that dreams are made of. Upstairs, you will find spacious secondary bedrooms and a loft that your family will love.