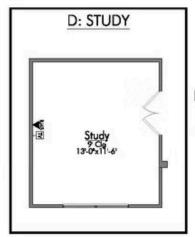

Additional Options Included: Painted Cabinets Throughout, Quartz Countertops Throughout, Additional LED Recessed Lighting in the Living Room, a Converted Closet to a Study, the Kitchen is Prewired for Pendant Lighting, and a Single Basin Kitchen Sink