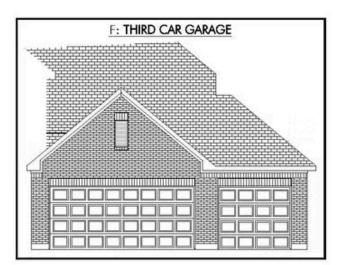

#### **Northgate Community**

PRICE:

<del>\$386,900</del>

\$354,400

2,598 Ft<sup>2</sup>

4 Bedrooms

2.5 Bathrooms

🔁 2 Car Garage