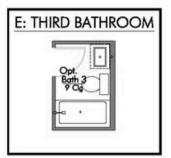

Additional Options Included: Painted Cabinets Throughout, Quartz Countertops Throughout, Additional LED Recessed Lighting in the Living Room, a Converted Closet to a Study, the Kitchen is Prewired for Pendant Lighting, and a Single Basin Kitchen Sink