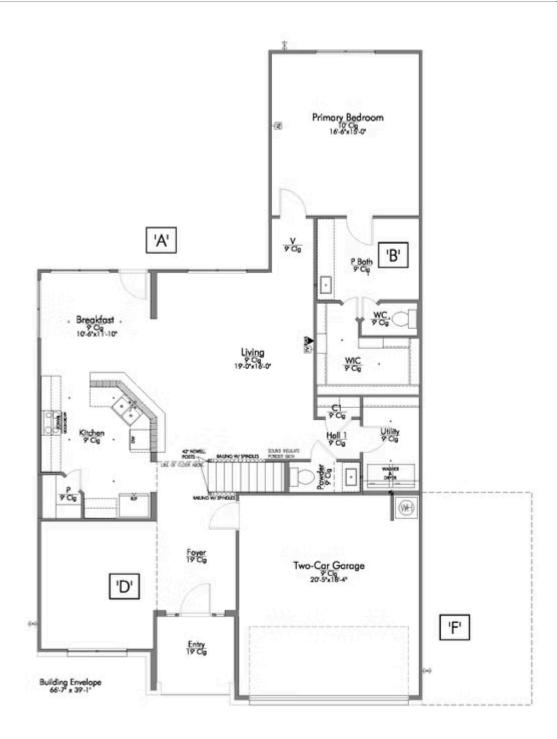

Looking to wow your visitors? You are instantly going to fall in love with this luxurious 4 bedroom, 2.5 bath home! The curb appeal of this home is to die for and the entrance to this home is truly stunning. You're immediately greeted by a grand 19-foot foyer. Once inside, you will be wowed by the spacious and thoughtful layout, a large utility room, and all of the natural light let in by the windows in the breakfast nook and living room. Also on the main floor is an oversized primary bedroom suite with a walk-in closet that dreams are made of. Upstairs, you will find spacious secondary bedrooms and a loft that your family will love.

Additional Options Included: Painted Cabinets Throughout, Quartz Countertops Throughout, Additional LED Recessed Lighting in the Living Room, a Converted Closet to a Study, the Kitchen is Prewired for Pendant Lighting, and a Single Basin Kitchen Sink