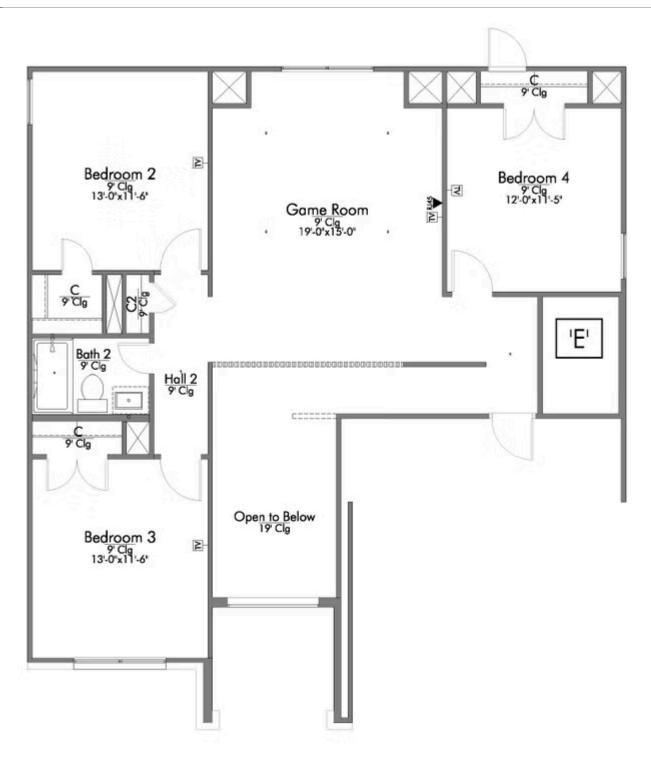

Some images shown may be from a previously built Stylecraft home of similar design. Actual options, colors, and selections may vary. Contact us for details!

Looking to wow your visitors? You are instantly going to fall in love with this luxurious 4 bedroom, 2.5 bath home! The curb appeal of this home is to die for and the entrance to this home is truly stunning. You're immediately greeted by a grand 19-foot foyer. Once inside, you will be wowed by the spacious and thoughtful layout, a large utility room, and all of the natural light let in by the windows in the breakfast nook and living room. Also on the main floor is an oversized primary bedroom suite with a walk-in closet that dreams are made of. Upstairs, you will find spacious secondary bedrooms and a loft that your family will love.

Additional Options Included: Stainless Steel Appliances, Painted Cabinets Throughout, Integral Miniblinds in the Rear Door, Kitchen is Prewired for Pendant Lighting, Two Exterior Coach Lights, Additional LED Recessed Lighting, 1- Piece Crown Molding in the Foyer and kitchen, Combo Shelving in Closets, a Single Basin Kitchen Sink, an Upgraded Shower, Operable Windows in Common Areas, Level 2 Granite Countertops Throughout, and a Level 2 Decorative Tile Backsplash