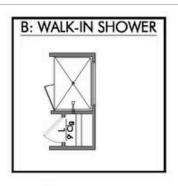

Additional Options Included: Stainless Steel Appliances, Painted Cabinets Throughout, Integral Miniblinds in the Rear Door, Kitchen is Prewired for Pendant Lighting, Two Exterior Coach Lights, Additional LED Recessed Lighting, 1- Piece Crown Molding in the Foyer and kitchen, Combo Shelving in Closets, a Single Basin Kitchen Sink, an Upgraded Shower, Operable Windows in Common Areas, Level 2 Granite Countertops Throughout, and a Level 2 Decorative Tile Backsplash