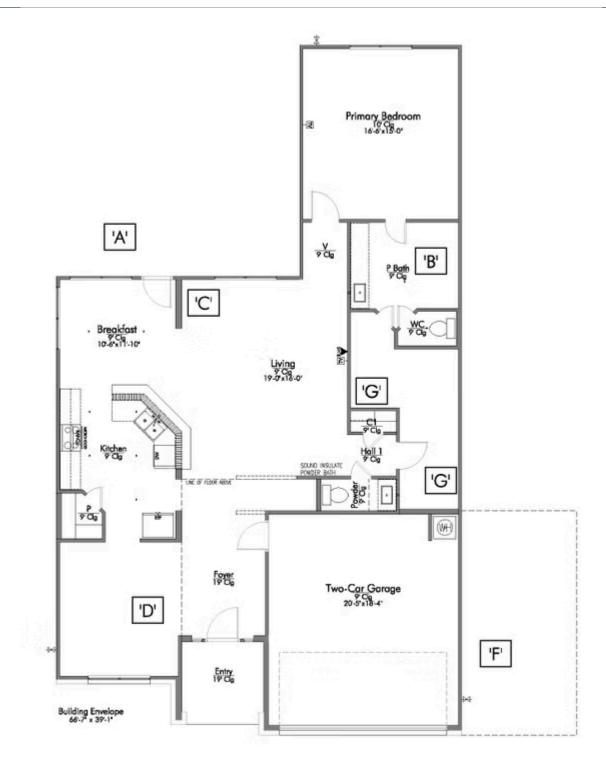

Some images shown may be from a previously built Stylecraft home of similar design. Actual options, colors, and selections may vary. Contact us for details!

Looking to wow your visitors? You are instantly going to fall in love with this luxurious 4 bedroom, 2.5 bath home! The curb appeal of this home is to die for and the entrance to this home is truly stunning. You're immediately greeted by a grand 19-foot foyer. Once inside, you will be wowed by the spacious and thoughtful layout, a large utility room, and all of the natural light let in by the windows in the breakfast nook and living room. Also on the main floor is an oversized primary bedroom suite with a walk-in closet that dreams are made of. Upstairs, you will find spacious secondary bedrooms and a loft that your family will love.

Additional Options Included: Stainless Steel Appliances, Painted Cabinets Throughout, Integral Miniblinds in the Rear Door, Kitchen is Prewired for Pendant Lighting, Two Exterior Coach Lights, Additional LED Recessed Lighting, 1- Piece Crown Molding in the Foyer and kitchen, Combo Shelving in Closets, a Single Basin Kitchen Sink, an Upgraded Shower, Operable Windows in Common Areas, Level 2 Granite Countertops Throughout, and a Level 2 Decorative Tile Backsplash