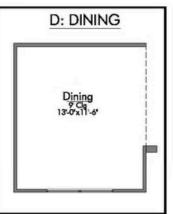

Some images shown may be from a previously built Stylecraft home of similar design. Actual options, colors, and selections may vary. Contact us for details!

Looking to wow your visitors? You are instantly going to fall in love with this luxurious 4 bedroom, 2.5 bath home! The curb appeal of this home is to die for and the entrance to this home is truly stunning. You're immediately greeted by a grand 19-foot foyer. Once inside, you will be wowed by the spacious and thoughtful layout, a large utility room, and all of the natural light let in by the windows in the breakfast nook and living room. Also on the main floor is an oversized primary bedroom suite with a walk-in closet that dreams are made of. Upstairs, you will find spacious secondary bedrooms and a loft that your family will love.