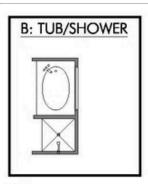

Additional Options Included: Stainless Steel Appliances, Painted Cabinets Throughout, Integral Miniblinds in the Rear Door, Kitchen is Prewired for Pendant Lighting, Two Exterior Coach Lights, Additional LED Recessed Lighting, 1- Piece Crown Molding in the Foyer and kitchen, Combo Shelving in Closets, a Single Basin Kitchen Sink, an Upgraded Shower, Operable Windows in Common Areas, Level 2 Granite Countertops Throughout, and a Level 2 Decorative Tile Backsplash