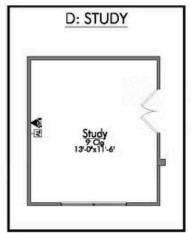

Some images shown may be from a previously built Stylecraft home of similar design. Actual options, colors, and selections may vary. Contact us for details!

Looking to wow your visitors? You are instantly going to fall in love with this luxurious 4 bedroom, 2.5 bath home! The curb appeal of this home is to die for and the entrance to this home is truly stunning. You're immediately greeted by a grand 19-foot foyer. Once inside, you will be wowed by the spacious and thoughtful layout, a large utility room, and all of the natural light let in by the windows in the breakfast nook and living room. Also on the main floor is an oversized primary bedroom suite with a walk-in closet that dreams are made of. Upstairs, you will find spacious secondary bedrooms and a loft that your family will love.