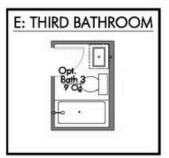

Some images shown may be from a previously built Stylecraft home of similar design. Actual options, colors, and selections may vary. Contact us for details!

Looking to wow your visitors? You are instantly going to fall in love with this luxurious 4 bedroom, 2.5 bath home! The curb appeal of this home is to die for and the entrance to this home is truly stunning. You're immediately greeted by a grand 19-foot foyer. Once inside, you will be wowed by the spacious and thoughtful layout, a large utility room, and all of the natural light let in by the windows in the breakfast nook and living room. Also on the main floor is an oversized primary bedroom suite with a walk-in closet that dreams are made of. Upstairs, you will find spacious secondary bedrooms and a loft that your family will love.