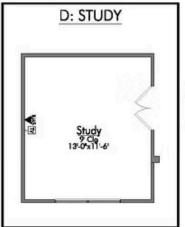

re immediately greeted by a grand 19-foot foyer. Once inside, you will be wowed by the spacious and thoughtful layout, a large utility room, and all of the natural light let in by the windows in the breakfast nook and living room. Also on the main floor is an oversized primary bedroom suite with a walk-in closet that dreams are made of. Upstairs, you will find spacious secondary bedrooms and a loft that your family will love.

Additional Options Included: Stainless Steel Appliances, Painted Cabinets Throughout, Additional LED Recessed Lighting, Pendant Lighting in the Kitchen, and a Single Basin Kitchen Sink





## 7829 Krenek Tap Drive

**TEMPLE, TX 76502** 











## 7829 Krenek Tap Drive

**TEMPLE, TX 76502** 











## 7829 Krenek Tap Drive

**TEMPLE, TX 76502** 















LOCATE:
1 EXTRA RJ45 OUTLET
1 EXTRA TV OUTLET