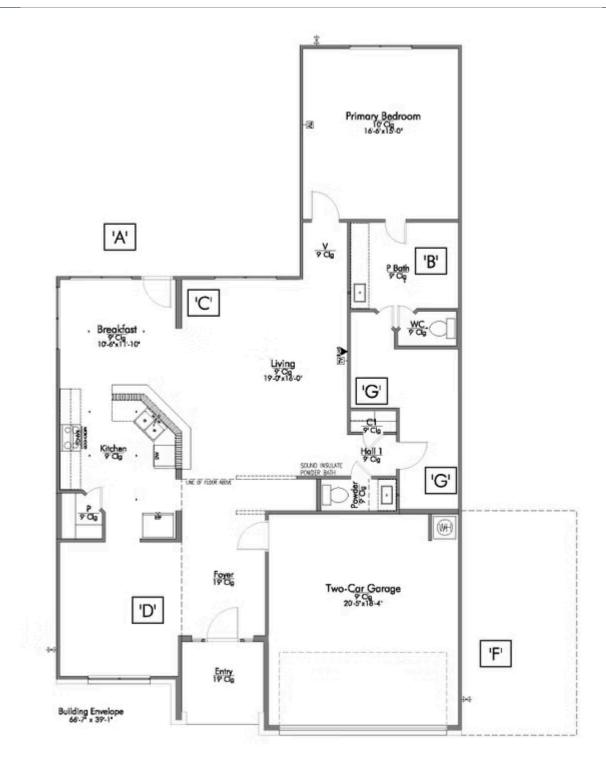

## 7829 Krenek Tap Drive

**TEMPLE, TX 76502** 

## 7829 Krenek Tap Drive

**TEMPLE, TX 76502** 

LOCATE:
1 EXTRA RJ45 OUTLET
1 EXTRA TV OUTLET