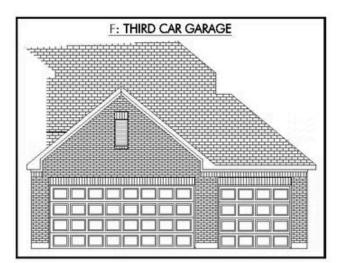

## 7829 Krenek Tap Drive TEMPLE, TX 76502

**Northgate Community** 

PRICE:

\$369,900

2.598 Ft<sup>2</sup>

4 Bedrooms

2.5 Bathrooms

2 Car Garage