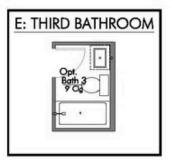

inside, you will be wowed by the spacious and thoughtful layout, a large utility room, and all of the natural light let in by the windows in the breakfast nook and living room. Also on the main floor is an oversized primary bedroom suite with a walk-in closet that dreams are made of. Upstairs, you will find spacious secondary bedrooms and a loft that your family will love.

Additional Options Included: Stainless Steel Appliances, Painted Cabinets Throughout, Additional LED Recessed Lighting, Pendant Lighting in the Kitchen, and a Single Basin Kitchen Sink





## 7829 Krenek Tap Drive

**TEMPLE, TX 76502** 











## 7829 Krenek Tap Drive

**TEMPLE, TX 76502** 











## 7829 Krenek Tap Drive

**TEMPLE, TX 76502** 















LOCATE:
1 EXTRA RJ45 OUTLET
1 EXTRA TV OUTLET