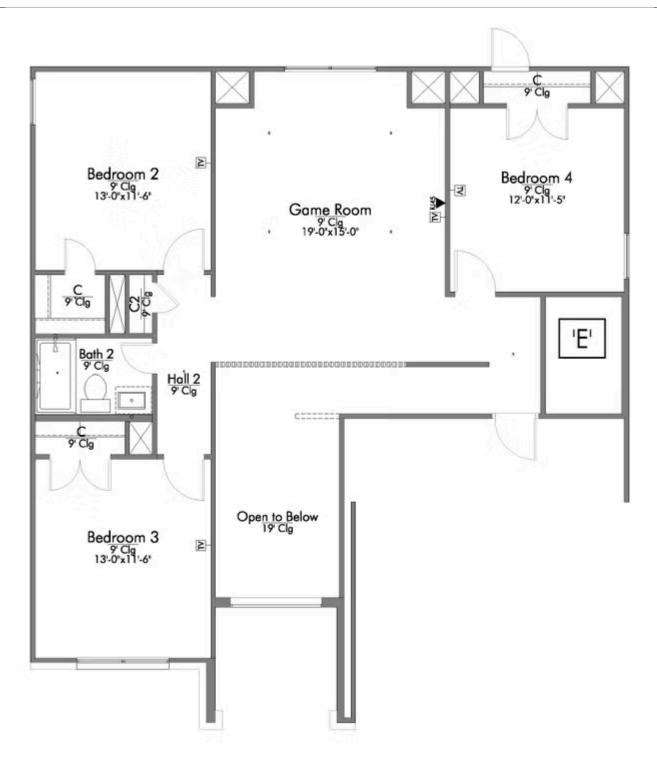

e is to die for and the entrance to this home is truly stunning. You're immediately greeted by a grand 19-foot foyer. Once inside, you will be wowed by the spacious and thoughtful layout, a large utility room, and all of the natural light let in by the windows in the breakfast nook and living room. Also on the main floor is an oversized primary bedroom suite with a walk-in closet that dreams are made of. Upstairs, you will find spacious secondary bedrooms and a loft that your family will love.

Additional Options Included: Stainless Steel Appliances, Painted Cabinets Throughout, Additional LED Recessed Lighting, Pendant Lighting in the Kitchen, and a Single Basin Kitchen Sink





## 7829 Krenek Tap Drive

**TEMPLE, TX 76502** 











## 7829 Krenek Tap Drive

**TEMPLE, TX 76502** 











## 7829 Krenek Tap Drive

**TEMPLE, TX 76502** 















LOCATE:
1 EXTRA RJ45 OUTLET
1 EXTRA TV OUTLET