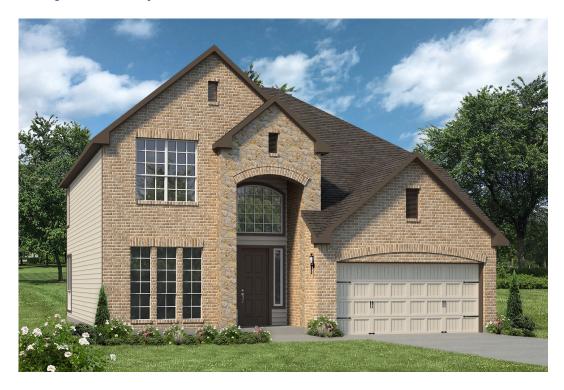

## 1926 Bayou Wood Lane TEMPLE, TX 76502

**Northgate Community** 

2,612 Ft<sup>2</sup>

4 Bedrooms

2.5 Bathrooms

🗎 2 Car Garage

Looking to wow your visitors? You are instantly going to fall in love with this luxurious 4 bedroom, 2.5 bath home! The curb appeal of this home is to die for and the entrance to this home is truly stunning. Welcomed by an 8-foot door, you're immediately greeted by a grand 18-foot foyer. Once inside, you will be wowed by the spacious and thoughtful layout, a large utility room, and all of the natural light let in by the windows in the breakfast nook and living room. Upstairs, you will find spacious bedrooms and a loft that your family will love.