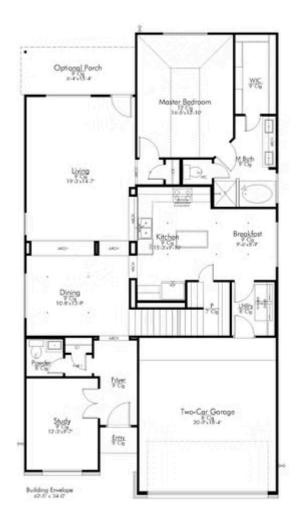

## 1934 Bayou Wood Lane

**TEMPLE, TX 76502** 

#### FIRST FLOOR PLAN

# 1934 Bayou Wood Lane TEMPLE, TX 76502

**Northgate Community** 

2,619 Ft<sup>2</sup>

4 Bedrooms

3.5 Bathrooms

2 Car Garage

This floor plan is one of our favorites because of the way the layout perfectly combines functionality and style! With 4 bedrooms and 3.5 baths, this home is inviting and endearing, while still remaining elegant. We think you will love the way the kitchen looks out into the dining room and living room, how inviting the primary bedroom is with its vaulted ceilings, and how spacious each closet in the home is. The utility room acts as a traditional mudroom, connecting the kitchen to the garage. In the kitchen you'll find one of the largest pantries in our portfolio – with plenty of built-in storage to feed everyone in your family. Upstairs you'll find 3 additional bedrooms, a large game room that can be converted into a 5th bedroom, and 2 additional full baths.