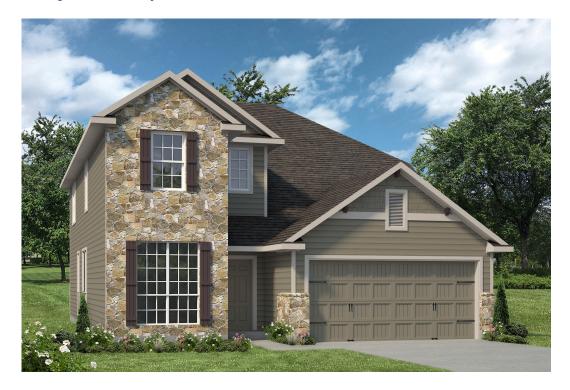

# 1934 Bayou Wood Lane TEMPLE, TX 76502

**Northgate Community** 

2,619 Ft<sup>2</sup>

4 Bedrooms

3.5 Bathrooms

2 Car Garage

This floor plan is one of our favorites because of the way the layout perfectly combines functionality and style! With 4 bedrooms and 3.5 baths, this home is inviting and endearing, while still remaining elegant. We think you will love the way the kitchen looks out into the dining room and living room, how inviting the primary bedroom is with its vaulted ceilings, and how spacious each closet in the home is. The utility room acts as a traditional mudroom, connecting the kitchen to the garage. In the kitchen you'll find one of the largest pantries in our portfolio – with plenty of built-in storage to feed everyone in your family. Upstairs you'll find 3 additional bedrooms, a large game room that can be converted into a 5th bedroom, and 2 additional full baths.

Some images shown may be from a previously built Stylecraft home of similar design. Actual options, colors, and selections may vary. Contact us for details!