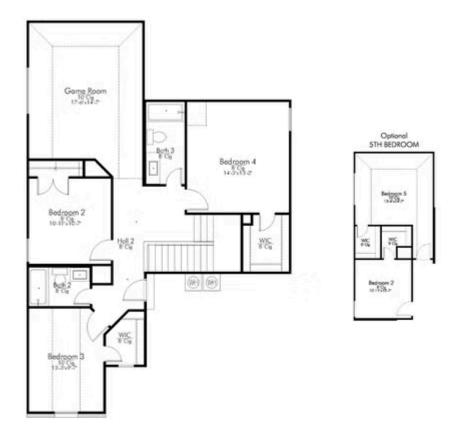

### 1934 Bayou Wood Lane

**TEMPLE, TX 76502** 

#### SECOND FLOOR PLAN

# 1934 Bayou Wood Lane TEMPLE, TX 76502

**Northgate Community** 

2,619 Ft<sup>2</sup>

4 Bedrooms

3.5 Bathrooms

2 Car Garage

This floor plan is one of our favorites because of the way the layout perfectly combines functionality and style! With 4 bedrooms and 3.5 baths, this home is inviting and endearing, while still remaining elegant. We think you will love the way the kitchen looks out into the dining room and living room, how inviting the primary bedroom is with its vaulted ceilings, and how spacious each closet in the home is. The utility room acts as a traditional mudroom, connecting the kitchen to the garage. In the kitchen you'll find one of the largest pantries in our portfolio – with plenty of built-in storage to feed everyone in your family. Upstairs you'll find 3 additional bedrooms, a large game room that can be converted into a 5th bedroom, and 2 additional full baths.