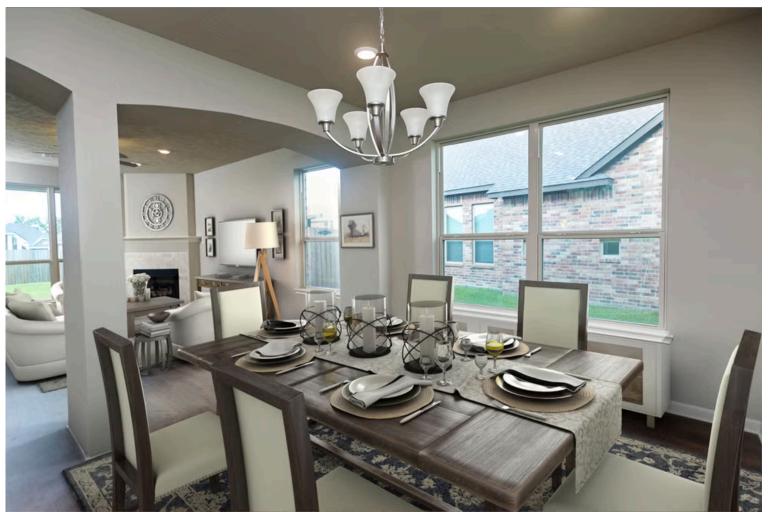

# Some images shown may be from a previously built Stylecraft home of similar design. Actual options, colors, and selections may vary. Contact us for details!

This floor plan is one of our favorites because of the way the layout perfectly combines functionality and style! With 4 bedrooms and 3.5 baths, this home is inviting and endearing, while still remaining elegant. We think you will love the way the kitchen looks out into the dining room and living room, how inviting the primary bedroom is with its vaulted ceilings, and how spacious each closet in the home is. The utility room acts as a traditional mudroom, connecting the kitchen to the garage. In the kitchen you'll find one of the largest pantries in our portfolio – with plenty of built-in storage to feed everyone in your family. Upstairs you'll find 3 additional bedrooms, a large game room that can be converted into a 5th bedroom, and 2 additional full baths.