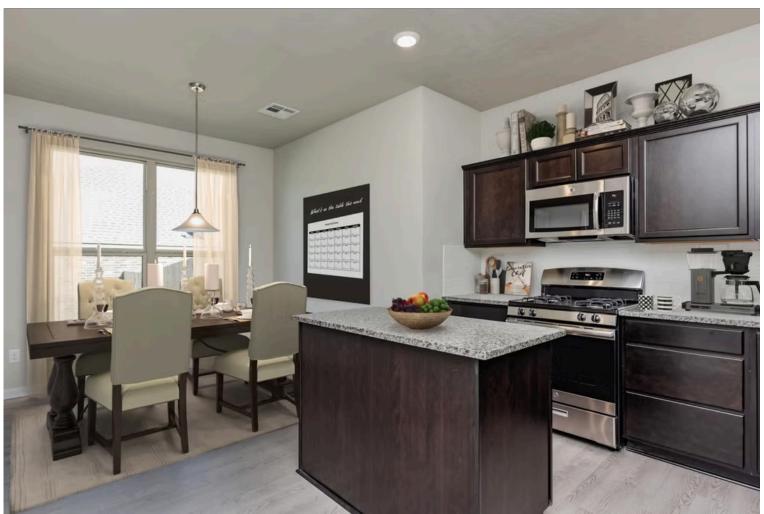

# Some images shown may be from a previously built Stylecraft home of similar design. Actual options, colors, and selections may vary. Contact us for details!

This floor plan is one of our favorites because of the way the layout perfectly combines functionality and style! With 4 bedrooms and 3.5 baths, this home is inviting and endearing, while still remaining elegant. We think you will love the way the kitchen looks out into the dining room and living room, how inviting the primary bedroom is with its vaulted ceilings, and how spacious each closet in the home is. The utility room acts as a traditional mudroom, connecting the kitchen to the garage. In the kitchen you'll find one of the largest pantries in our portfolio – with plenty of built-in storage to feed everyone in your family. Upstairs you'll find 3 additional bedrooms, a large game room that can be converted into a 5th bedroom, and 2 additional full baths.

Additional options included: Stainless steel appliances, additional LED recessed lighting, exterior coach lighting, decorative tile backsplash, and integral blinds in rear door

**TEMPLE, TX 76502** 

**TEMPLE, TX 76502** 