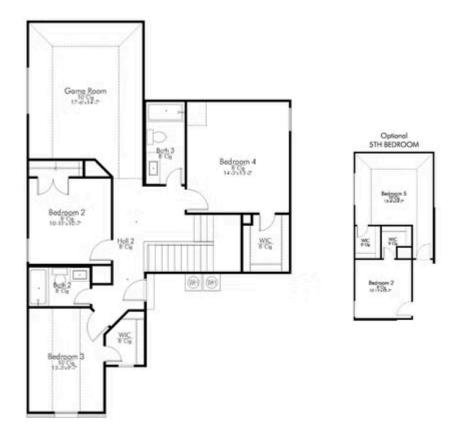

# Some images shown may be from a previously built Stylecraft home of similar design. Actual options, colors, and selections may vary. Contact us for details!

This floor plan is one of our favorites because of the way the layout perfectly combines functionality and style! With 4 bedrooms and 3.5 baths, this home is inviting and endearing, while still remaining elegant. We think you will love the way the kitchen looks out into the dining room and living room, how inviting the primary bedroom is with its vaulted ceilings, and how spacious each closet in the home is. The utility room acts as a traditional mudroom, connecting the kitchen to the garage. In the kitchen you'll find one of the largest pantries in our portfolio – with plenty of built-in storage to feed everyone in your family. Upstairs you'll find 3 additional bedrooms, a large game room that can be converted into a 5th bedroom, and 2 additional full baths.

#### SECOND FLOOR PLAN

**TEMPLE, TX 76502** 