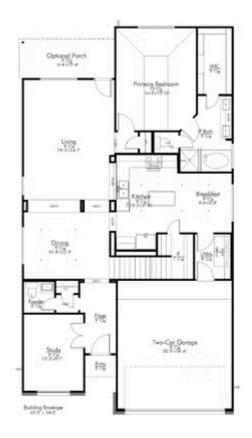

# Some images shown may be from a previously built Stylecraft home of similar design. Actual options, colors, and selections may vary. Contact us for details!

This floor plan is one of our favorites because of the way the layout perfectly combines functionality and style! With 4 bedrooms and 3.5 baths, this home is inviting and endearing, while still remaining elegant. We think you will love the way the kitchen looks out into the dining room and living room, how inviting the primary bedroom is with its vaulted ceilings, and how spacious each closet in the home is. The utility room acts as a traditional mudroom, connecting the kitchen to the garage. In the kitchen you'll find one of the largest pantries in our portfolio – with plenty of built-in storage to feed everyone in your family. Upstairs you'll find 3 additional bedrooms, a large game room that can be converted into a 5th bedroom, and 2 additional full baths.

#### FIRST FLOOR PLAN

TEMPLE, TX 76502