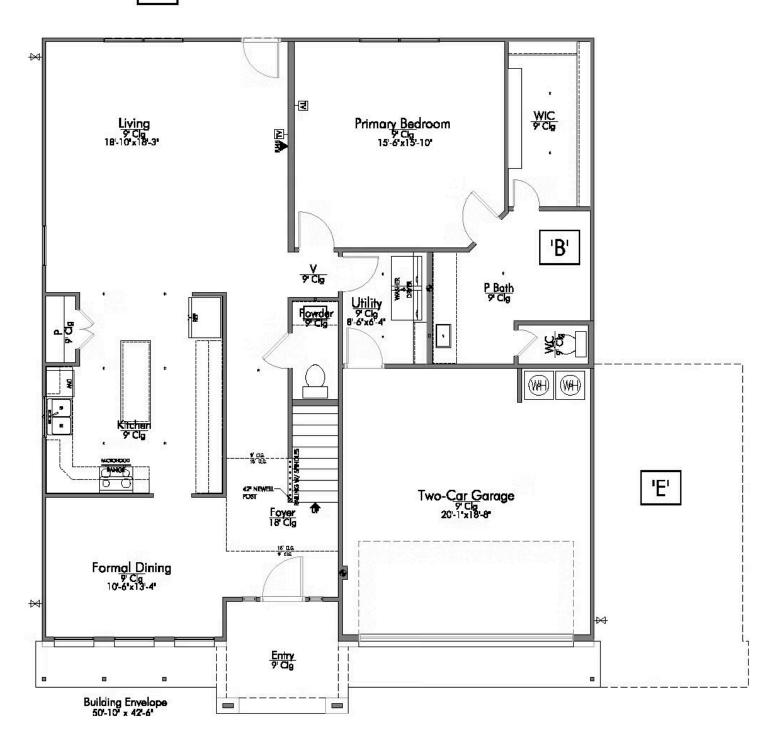

# The 3268 **Northgate Community**

Some images shown may be from a previously built Stylecraft home of similar design. Actual options, colors, and selections may vary. Contact us for details!

You are certainly going to fall in love with this luxurious 6 bedroom, 3.5 bath home! The curb appeal of this home is truly impressive and the entrance is purely inviting. Once inside, you will be wowed by the spacious and thoughtful layout, vast counter space in the kitchen, and the gorgeous primary suite. Upon going upstairs, you will be pleased to find how spacious each one of the bedrooms are and how functional the closet space is. The second-story game room is sure to be the center of fun and many memories for your family.

### The 3268 Northgate Community