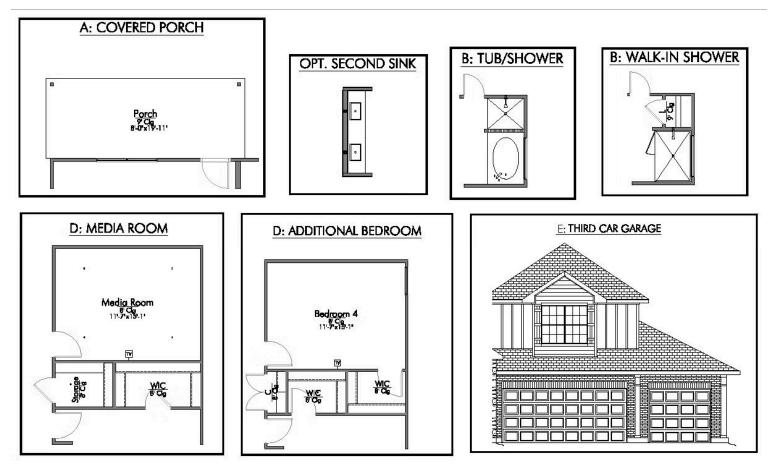

# The 3268 **Northgate Community**

Some images shown may be from a previously built Stylecraft home of similar design. Actual options, colors, and selections may vary. Contact us for details!

You are certainly going to fall in love with this luxurious 6 bedroom, 3.5 bath home! The curb appeal of this home is truly impressive and the entrance is purely inviting. Once inside, you will be wowed by the spacious and thoughtful layout, vast counter space in the kitchen, and the gorgeous primary suite. Upon going upstairs, you will be pleased to find how spacious each one of the bedrooms are and how functional the closet space is. The second-story game room is sure to be the center of fun and many memories for your family.

### The 3268 Northgate Community