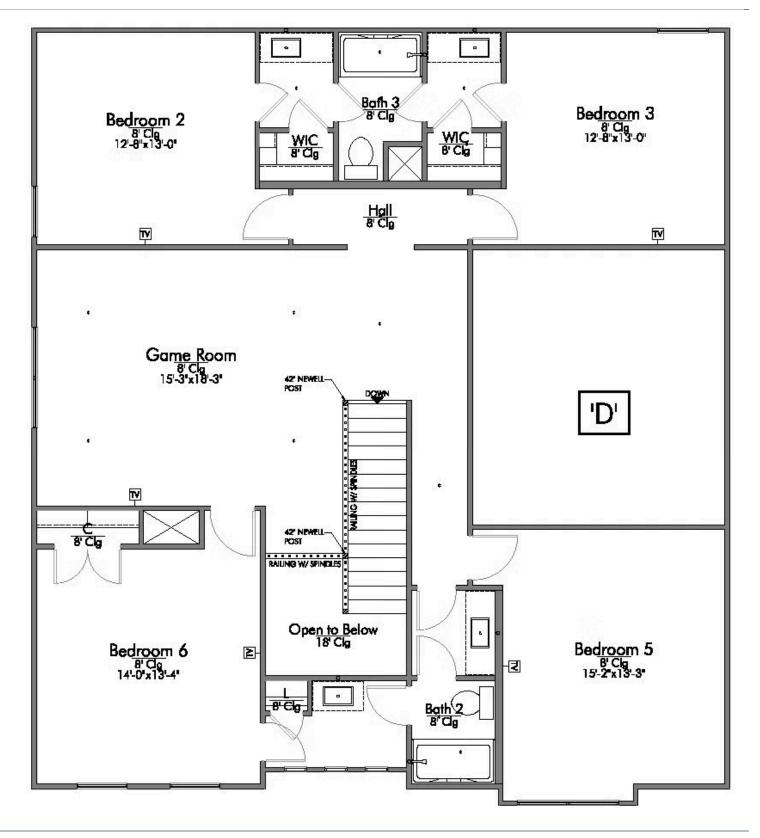

# The 3268 **Northgate Community**

Some images shown may be from a previously built Stylecraft home of similar design. Actual options, colors, and selections may vary. Contact us for details!

You are certainly going to fall in love with this luxurious 6 bedroom, 3.5 bath home! The curb appeal of this home is truly impressive and the entrance is purely inviting. Once inside, you will be wowed by the spacious and thoughtful layout, vast counter space in the kitchen, and the gorgeous primary suite. Upon going upstairs, you will be pleased to find how spacious each one of the bedrooms are and how functional the closet space is. The second-story game room is sure to be the center of fun and many memories for your family.

### The 3268 Northgate Community