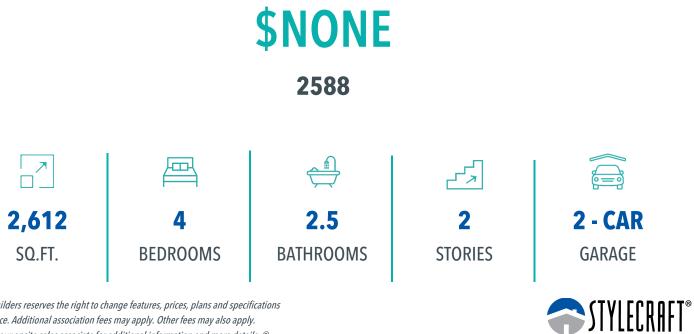

## **1803 HOLIK COVE TEMPLE, TX 76502** NORTHGATE

**QUESTIONS? GET FAST ANSWERS** 254-252-3239

Stylecraft Builders reserves the right to change features, prices, plans and specifications without notice. Additional association fees may apply. Other fees may also apply. Please see your onsite sales associate for additional information and more details. © 2024 Stylecraft Builders.

## 1803 HOLIK COVE TEMPLE, TX 76502 NORTHGATE

QUESTIONS? **GET FAST ANSWERS** 254-252-3239

In continuous effort by Stylecraft Builders to improve the quality of your home, we reserve the right to change features, prices, plans and specifications without notice. Floorplans and elevation renderings are artists' conceptiions only. Significant changes may be made during or after the construction of the model homes. Stylecraft Builders reserves the right to modify, relocate or eliminate any or all of the features, specifications, plan utilities, design or shape thereof, all without notice or obligations to any purchaser. Price range reflects base price only. Location premiums will be charged for certain locations and are not included in the base price of the home. Additional association fees may apply. Other fees may also apply. Amenities are proposed and planned or may be under construction. All square footages are approximate square footages of the total livable space. Water heater location deemed per city municipality code. Please see your onsite sales associate for additional information and more details. © 2024 Stylecraft Builders.