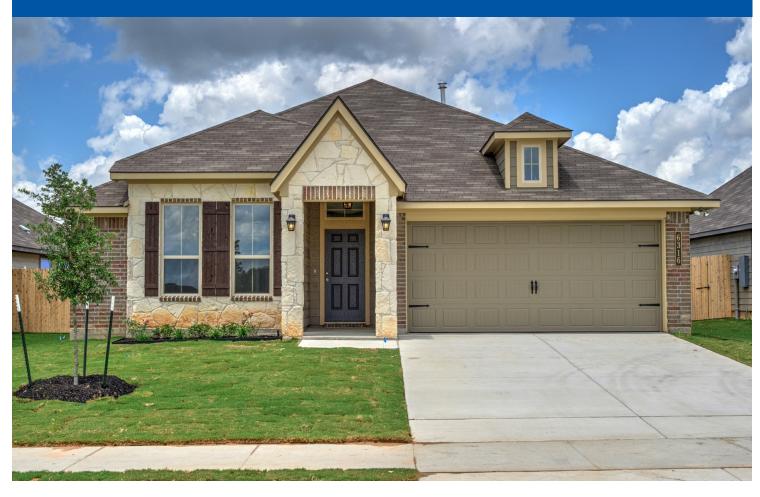

## 1809 HOLLEMAN DRIVE TEMPLE, TX 76502 NORTHGATE

## **\$NONE**

1514

1,517

SQ.FT.

3

**BEDROOMS** 

2.0

**BATHROOMS** 

1

**STORIES** 

2 - CAR

**GARAGE** 