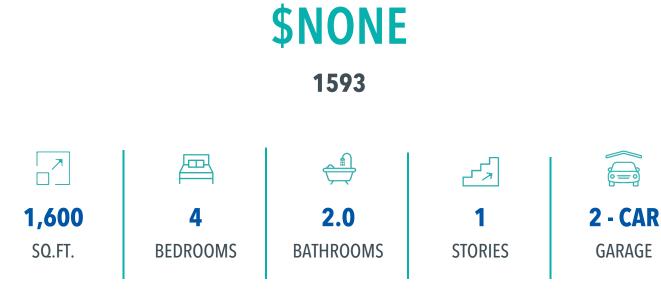

## 1818 HOLLEMAN DRIVE TEMPLE, TX 76502 NORTHGATE

QUESTIONS? **GET FAST ANSWERS** 254-252-3239

In continuous effort by Stylecraft Builders to improve the quality of your home, we reserve the right to change features, prices, plans and specifications without notice. Floorplans and elevation renderings are artists' conceptiions only. Significant changes may be made during or after the construction of the model homes. Stylecraft Builders reserves the right to modify, relocate or eliminate any or all of the features, specifications, plan utilities, design or shape thereof, all without notice or obligations to any purchaser. Price range reflects base price only. Location premiums will be charged for certain locations and are not included in the base price of the home. Additional association fees may apply. Other fees may also apply. Amenities are proposed and planned or may be under construction. All square footages are approximate square footages of the total livable space. Water heater location deemed per city municipality code. Please see your onsite sales associate for additional information and more details. © 2024 Stylecraft Builders.