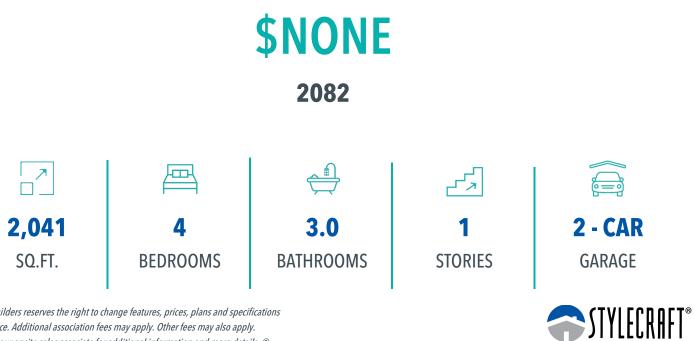

## 8207 MONTCLAIR DRIVE TEMPLE, TX 76502 NORTHGATE

QUESTIONS? **GET FAST ANSWERS** 254-252-3239

In continuous effort by Stylecraft Builders to improve the quality of your home, we reserve the right to change features, prices, plans and specifications without notice. Floorplans and elevation renderings are artists' conceptiions only. Significant changes may be made during or after the construction of the model homes. Stylecraft Builders reserves the right to modify, relocate or eliminate any or all of the features, specifications, plan utilities, design or shape thereof, all without notice or obligations to any purchaser. Price range reflects base price only. Location premiums will be charged for certain locations and are not included in the base price of the home. Additional association fees may apply. Other fees may also apply. Amenities are proposed and planned or may be under construction. All square footages are approximate square footages of the total livable space. Water heater location deemed per city municipality code. Please see your onsite sales associate for additional information and more details. © 2024 Stylecraft Builders.