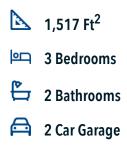

## Some images shown may be from a previously built Stylecraft home of similar design. Actual options, colors, and selections may vary. Contact us for details!

A popular choice among families seeking large gathering spaces and ample storage, the 1514 offers luxury living with 3 bedrooms and 2 baths. This beautiful home features large secondary bedrooms with walk-in closets. Open living, dining and kitchen provides abundant space, without all of the cost. Picture yourself washing your dishes as you look out your window as your children play after dinner. The master bedroom suite is fit for a king-sized bed, and features a large walk-in closet. Even the utility room offers storage, with a cabinet and granite countertop included.