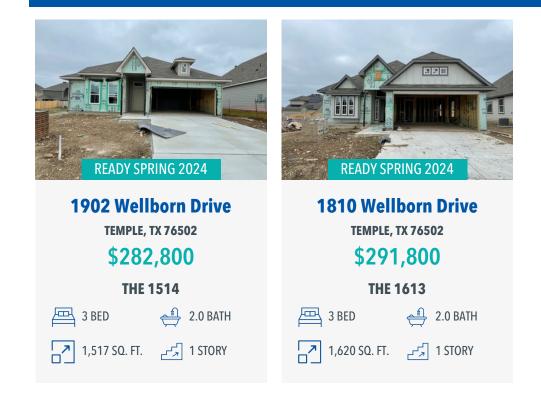

## QUESTIONS? **GET FAST ANSWERS** 254-252-3239

SALES CENTER LOCATION: 1600 HILLSIDE DRIVE TEMPLE, TX 76502 **COMMUNITY CONTACT:** LACY 254-252-3239 **PRICE RANGE:** \$275,400 - \$411,400

**SQ.FT. RANGE:** 1,517 - 3,292