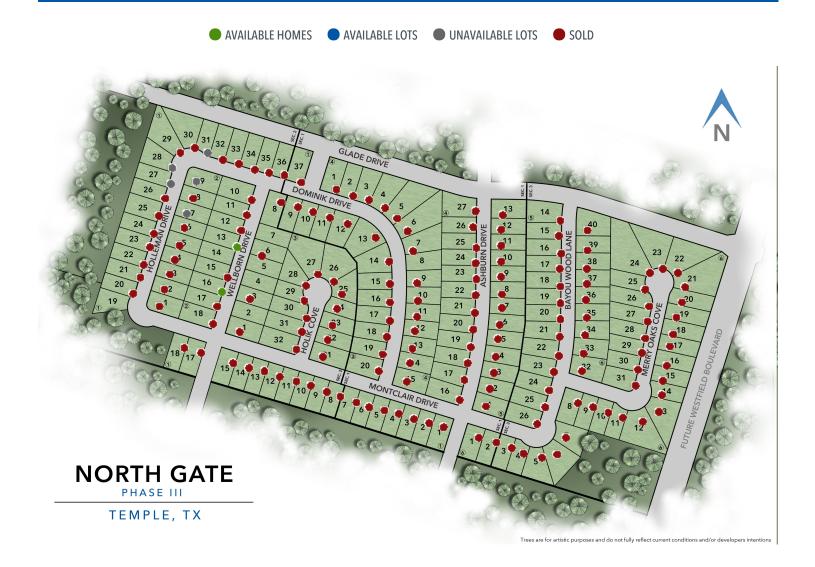

## NORTHGATE COMMUNITY

## QUESTIONS? **GET FAST ANSWERS** 254-252-3239

SALES CENTER LOCATION: 1600 HILLSIDE DRIVE TEMPLE, TX 76502 **COMMUNITY CONTACT:** LACY 254-252-3239 **PRICE RANGE:** \$275,400 - \$411,400

**SQ.FT. RANGE:** 1,517 - 3,292