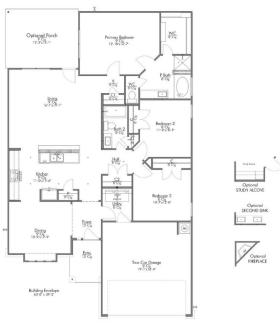

QUESTIONS? **GET FAST ANSWERS** 254-252-3239

\*C-1613 ELEVATION B HAS 10' CEILINGS IN THE FOYER AND ENTRY

In continuous effort by Stylecraft Builders to improve the quality of your home, we reserve the right to change features, prices, plans and specifications without notice. Floorplans and elevation renderings are artists' conceptiions only. Significant changes may be made during or after the construction of the model homes. Stylecraft Builders reserves the right to modify, relocate or eliminate any or all of the features, specifications, plan utilities, design or shape thereof, all without notice or obligations to any purchaser. Price range reflects base price only. Location premiums will be charged for certain locations and are not included in the base price of the home. Additional association fees may apply. Other fees may also apply. Amenities are proposed and planned or may be under construction. All square footages are approximate square footages of the total livable space. Water heater location deemed per city municipality code. Please see your onsite sales associate for additional information and more details. © 2024 Stylecraft Builders.