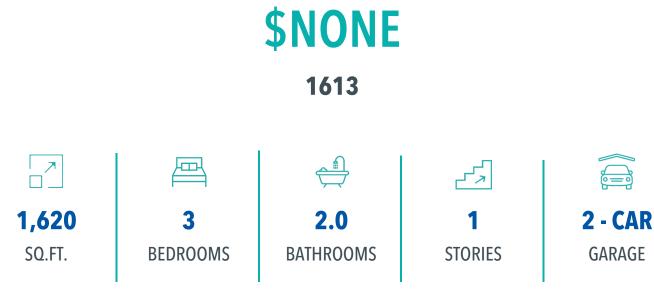

QUESTIONS? **GET FAST ANSWERS** 254-252-3239

\*C-1613 ELEVATION B HAS 10' CEILINGS IN THE FOYER AND ENTRY

In continuous effort by Stylecraft Builders to improve the quality of your home, we reserve the right to change features, prices, plans and specifications without notice. Floorplans and elevation renderings are artists' conceptiions only. Significant changes may be made during or after the construction of the model homes. Stylecraft Builders reserves the right to modify, relocate or eliminate any or all of the features, specifications, plan utilities, design or shape thereof, all without notice or obligations to any purchaser. Price range reflects base price only. Location premiums will be charged for certain locations and are not included in the base price of the home. Additional association fees may apply. Other fees may also apply. Amenities are proposed and planned or may be under construction. All square footages are approximate square footages of the total livable space. Water heater location deemed per city municipality code. Please see your onsite sales associate for additional information and more details. © 2024 Stylecraft Builders.