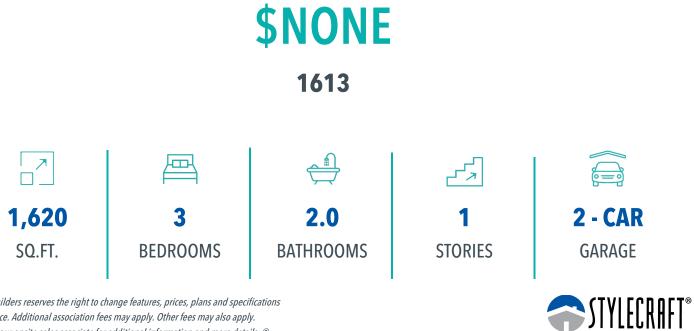

## 7816 DOMINIK DRIVE TEMPLE, TX 76502 NORTHGATE

QUESTIONS? **GET FAST ANSWERS** 254-252-3239

In continuous effort by Stylecraft Builders to improve the quality of your home, we reserve the right to change features, prices, plans and specifications without notice. Floorplans and elevation renderings are artists' conceptiions only. Significant changes may be made during or after the construction of the model homes. Stylecraft Builders reserves the right to modify, relocate or eliminate any or all of the features, specifications, plan utilities, design or shape thereof, all without notice or obligations to any purchaser. Price range reflects base price only. Location premiums will be charged for certain locations and are not included in the base price of the home. Additional association fees may apply. Other fees may also apply. Amenities are proposed and planned or may be under construction. All square footages are approximate square footages of the total livable space. Water heater location deemed per city municipality code. Please see your onsite sales associate for additional information and more details. © 2024 Stylecraft Builders.