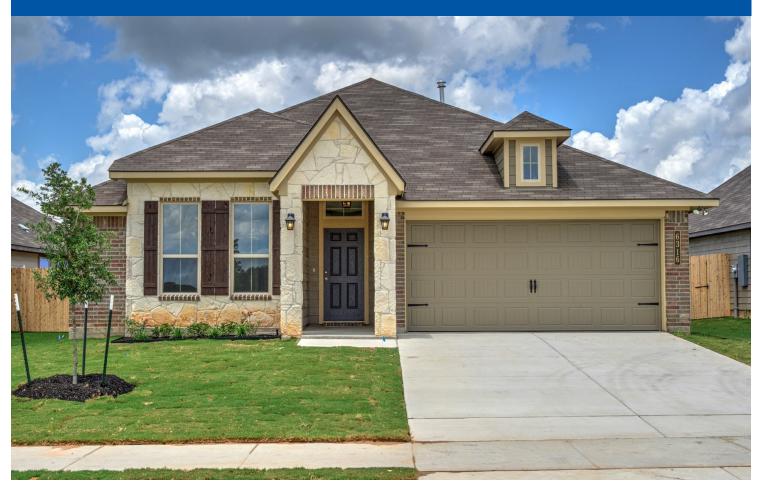

## 7903 DOMINIK DRIVE TEMPLE, TX 76502 NORTHGATE

## **\$NONE**

1514

1,517

SQ.FT.

3

**BEDROOMS** 

2.0

**BATHROOMS** 

1

**STORIES** 

2 - CAR

**GARAGE** 