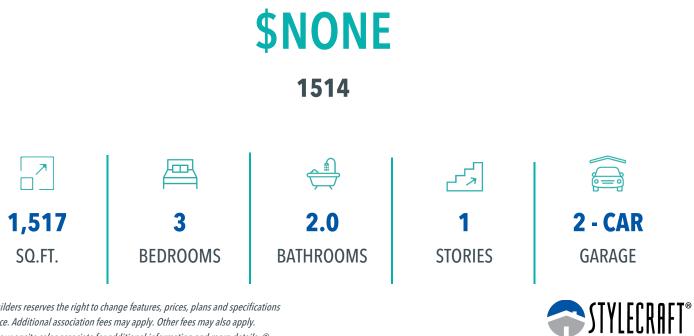

## 8015 MONTCLAIR DRIVE TEMPLE, TX 76502 NORTHGATE

QUESTIONS? **GET FAST ANSWERS** 254-252-3239

In continuous effort by Stylecraft Builders to improve the quality of your home, we reserve the right to change features, prices, plans and specifications without notice. Floorplans and elevation renderings are artists' conceptiions only. Significant changes may be made during or after the construction of the model homes. Stylecraft Builders reserves the right to modify, relocate or eliminate any or all of the features, specifications, plan utilities, design or shape thereof, all without notice or obligations to any purchaser. Price range reflects base price only. Location premiums will be charged for certain locations and are not included in the base price of the home. Additional association fees may apply. Other fees may also apply. Amenities are proposed and planned or may be under construction. All square footages are approximate square footages of the total livable space. Water heater location deemed per city municipality code. Please see your onsite sales associate for additional information and more details. © 2024 Stylecraft Builders.