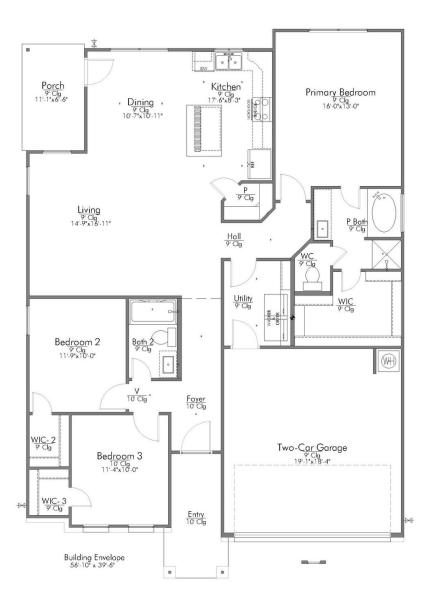

## THE 1514 NORTHGATE

QUESTIONS? **GET FAST ANSWERS** 254-252-3239

In continuous effort by Stylecraft Builders to improve the quality of your home, we reserve the right to change features, prices, plans and specifications without notice. Floorplans and elevation renderings are artists' conceptiions only. Significant changes may be made during or after the construction of the model homes. Stylecraft Builders reserves the right to modify, relocate or eliminate any or all of the features, specifications, plan utilities, design or shape thereof, all without notice or obligations to any purchaser. Price range reflects base price only. Location premiums will be charged for certain locations and are not included in the base price of the home. Additional association fees may apply. Other fees may also apply. Amenities are proposed and planned or may be under construction. All square footages are approximate square footages of the total livable space. Water heater location deemed per city municipality code. Please see your onsite sales associate for additional information and more details. © 2024 Stylecraft Builders.

## THE 1514 NORTHGATE