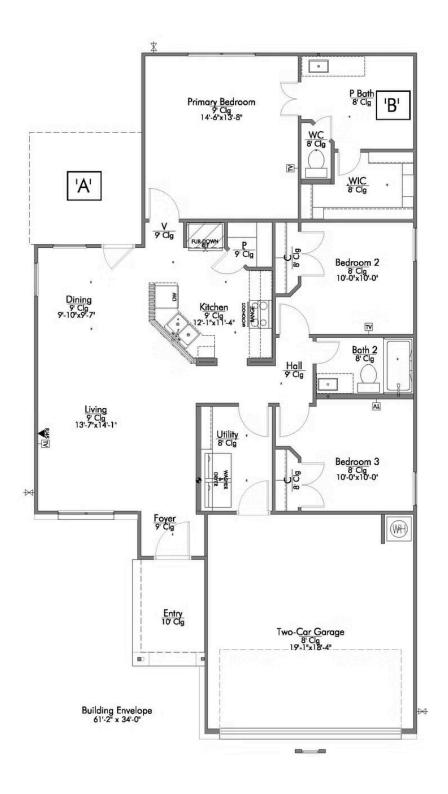

🖴 2 Car Garage

Some images shown may be from a previously built Stylecraft home of similar design. Actual options, colors, and selections may vary. Contact us for details!

This home is one of our most popular floor plans, and for good reason! We love the way the corner kitchen looks out into the open concept living room and dining area, giving you the opportunity to feel connected with those in your home. We've maximized your space to give everyone in your family ample room. From your vast walk-in closet in the primary bedroom, and a separate garden tub and shower, to the large cabinet and granite countertop in the utility room, this home is luxurious without an enormous price tag.