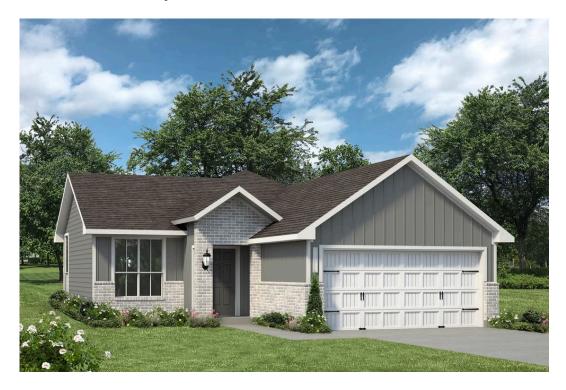

## The 1262

**South Pointe Community** 

PRICE FROM:

\$229,900

1,266 - 1308

Ft<sup>2</sup>

**□** 3 Bedrooms

2 Bathrooms

🖴 2 Car Garage

Some images shown may be from a previously built Stylecraft home of similar design. Actual options, colors, and selections may vary. Contact us for details!

This home is one of our most popular floor plans, and for good reason! We love the way the corner kitchen looks out into the open concept living room and dining area, giving you the opportunity to feel connected with those in your home. We've maximized your space to give everyone in your family ample room. From your vast walk-in closet in the primary bedroom, and a separate garden tub and shower, to the large cabinet and granite countertop in the utility room, this home is luxurious without an enormous price tag.