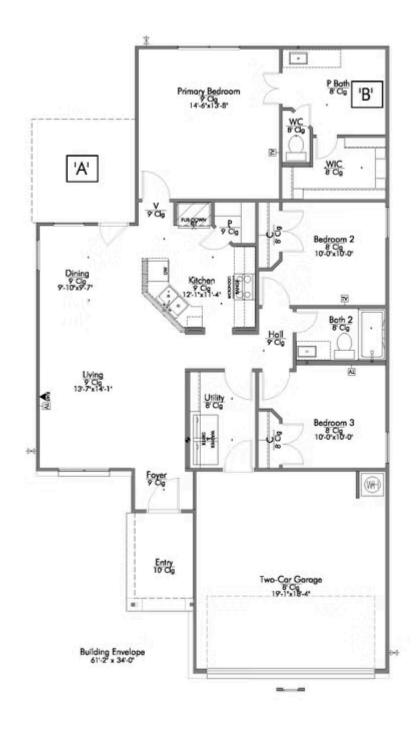

🗀 2 Car Garage

Some images shown may be from a previously built Stylecraft home of similar design. Actual options, colors, and selections may vary. Contact us for details!

This home is one of our most popular floor plans, and for good reason! We love the way the corner kitchen looks out into the open concept living room and dining area, giving you the opportunity to feel connected with those in your home. We've maximized your space to give everyone in your family ample room. From your vast walk-in closet in the primary bedroom, and a separate garden tub and shower, to the large cabinet and granite countertop in the utility room, this home is luxurious without an enormous price tag.

Additional Options Included: Stainless Steel Appliances, Additional LED Recessed Lighting, Kitchen is Prewired for Pendant Lighting, and a Dual Primary Bathroom Vanity