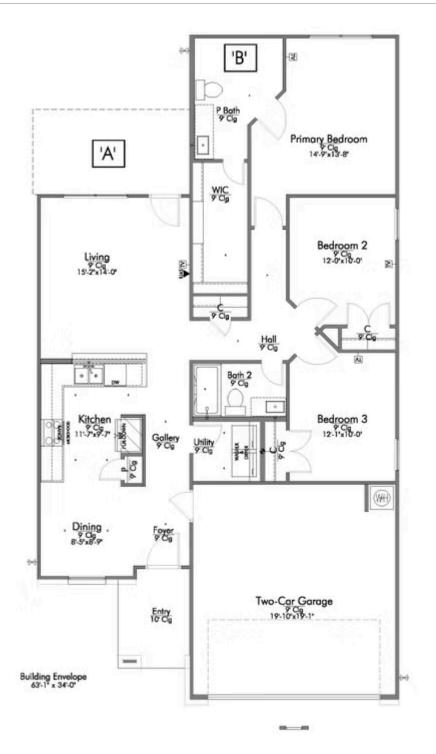

This charming 3 bedroom, 2 bath home is spacious with a versatile design! Featuring a foyer and galley way entrance, this home feels elegant and special immediately upon your entrance. Some of our favorite things about this floor plan are its large primary bedroom, which includes a massive closet, and enough space for a sitting area in front of the window beaming with natural light. This home is great for entertaining, with so much counter space and its separate formal dining room that flows seamlessly into the kitchen.