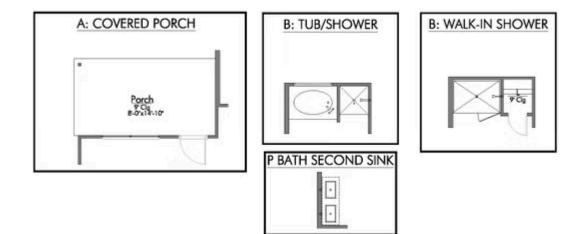

This charming 3 bedroom, 2 bath home is spacious with a versatile design! Featuring a foyer and galley way entrance, this home feels elegant and special immediately upon your entrance. Some of our favorite things about this floor plan are its large primary bedroom, which includes a massive closet, and enough space for a sitting area in front of the window beaming with natural light. This home is great for entertaining, with so much counter space and its separate formal dining room that flows seamlessly into the kitchen.