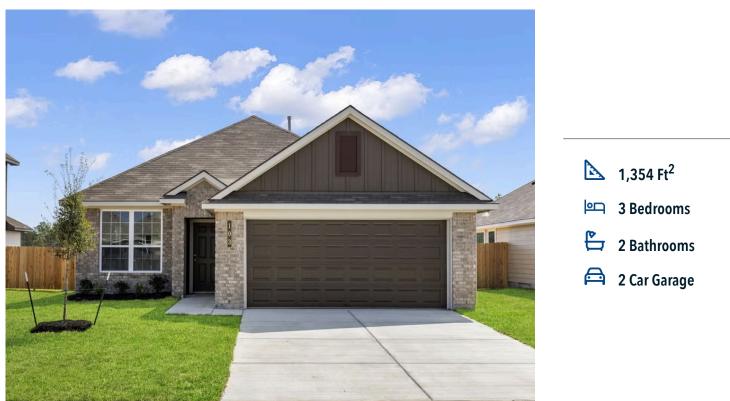

This charming 3 bedroom, 2 bath home is spacious with a versatile design! Featuring a foyer and galley way entrance, this home feels elegant and special immediately upon your entrance. Some of our favorite things about this floor plan are its large primary bedroom, which includes a massive closet, and enough space for a sitting area in front of the window beaming with natural light. This home is great for entertaining, with so much counter space and its separate formal dining room that flows seamlessly into the kitchen.

Additional Options Included: Quartz Countertops Throughout, Stainless Steel Appliances, and Two Exterior Coach Lights