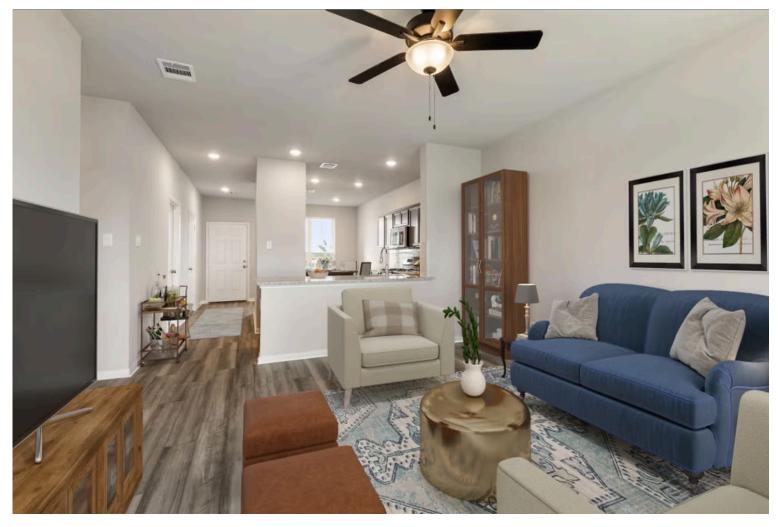

This charming 3 bedroom, 2 bath home is spacious with a versatile design! Featuring a foyer and galley way entrance, this home feels elegant and special immediately upon your entrance. Some of our favorite things about this floor plan are its large primary bedroom, which includes a massive closet, and enough space for a sitting area in front of the window beaming with natural light. This home is great for entertaining, with so much counter space and its separate formal dining room that flows seamlessly into the kitchen.