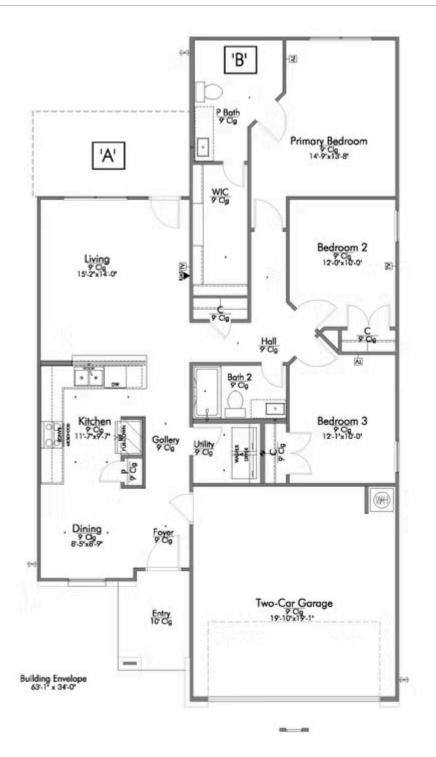

This charming 3 bedroom, 2 bath home is spacious with a versatile design! Featuring a foyer and galley way entrance, this home feels elegant and special immediately upon your entrance. Some of our favorite things about this floor plan are its large primary bedroom, which includes a massive closet, and enough space for a sitting area in front of the window beaming with natural light. This home is great for entertaining, with so much counter space and its separate formal dining room that flows seamlessly into the kitchen.

Additional options included: Stainless steel appliances, a decorative tile backsplash, two exterior coach lights, pendant lighting in the kitchen, a dual primary bathroom vanity, and a single basin kitchen sink