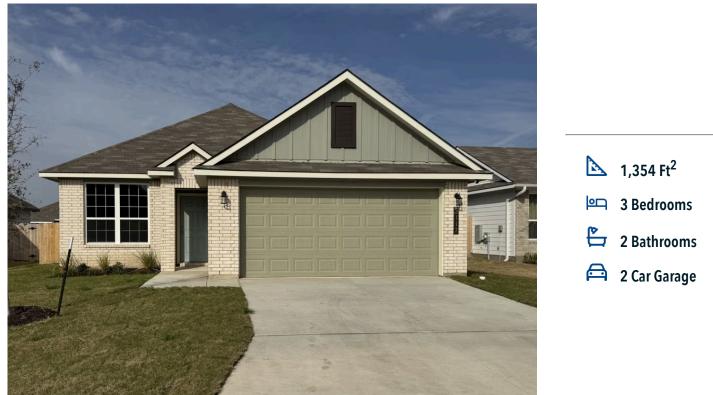

This charming 3 bedroom, 2 bath home is spacious with a versatile design! Featuring a foyer and galley way entrance, this home feels elegant and special immediately upon your entrance. Some of our favorite things about this floor plan are its large primary bedroom, which includes a massive closet, and enough space for a sitting area in front of the window beaming with natural light. This home is great for entertaining, with so much counter space and its separate formal dining room that flows seamlessly into the kitchen.

Additional options included: Stainless steel appliances, a decorative tile backsplash, two exterior coach lights, pendant lighting in the kitchen, a dual primary bathroom vanity, and a single basin kitchen sink