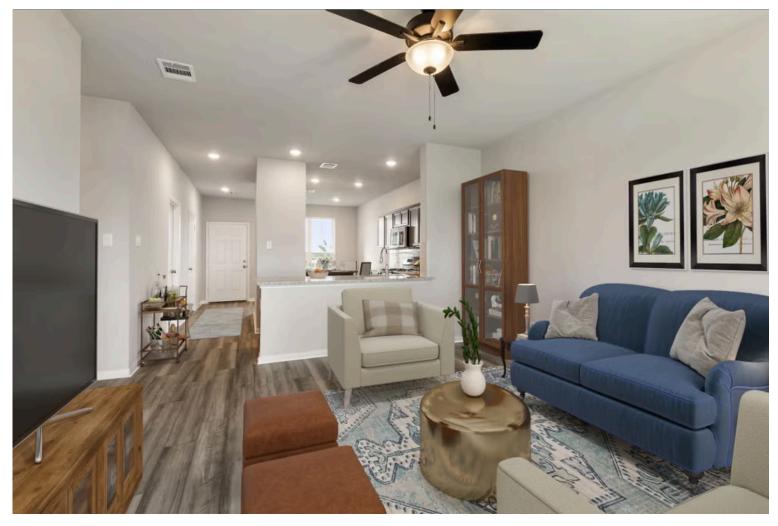

This charming 3 bedroom, 2 bath home is spacious with a versatile design! Featuring a foyer and galley way entrance, this home feels elegant and special immediately upon your entrance. Some of our favorite things about this floor plan are its large primary bedroom, which includes a massive closet, and enough space for a sitting area in front of the window beaming with natural light. This home is great for entertaining, with so much counter space and its separate formal dining room that flows seamlessly into the kitchen.