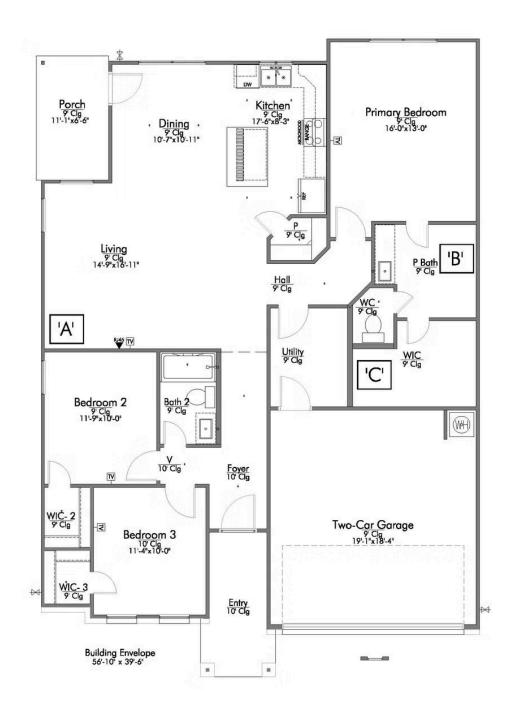

**2** Car Garage

Some images shown may be from a previously built Stylecraft home of similar design. Actual options, colors, and selections may vary. Contact us for details!

A popular choice among families seeking large gathering spaces and ample storage, the 1514 offers luxury living with 3 bedrooms and 2 baths. This beautiful home features large secondary bedrooms with walk-in closets. Open living, dining and kitchen provides abundant space, without all of the cost. Picture yourself washing your dishes as you look out your window as your children play after dinner. The primary bedroom suite is fit for a king-sized bed, and features a large walk-in closet. Secondary bedrooms gleam with natural light and tall ceilings.