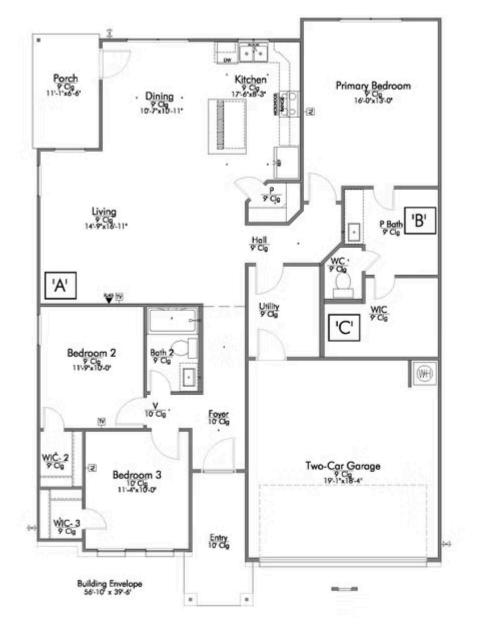

A popular choice among families seeking large gathering spaces and ample storage, the 1514 offers luxury living with 3 bedrooms and 2 baths. This beautiful home features large secondary bedrooms with walk-in closets. Open living, dining and kitchen provides abundant space, without all of the cost. Picture yourself washing your dishes as you look out your window as your children play after dinner. The primary bedroom suite is fit for a king-sized bed, and features a large walk-in closet. Secondary bedrooms gleam with natural light and tall ceilings.

Additional options included: Stainless steel appliances, a decorative tile backsplash, a dual primary bathroom vanity, kitchen is prewired for pendant lighting, and a single basin kitchen sink