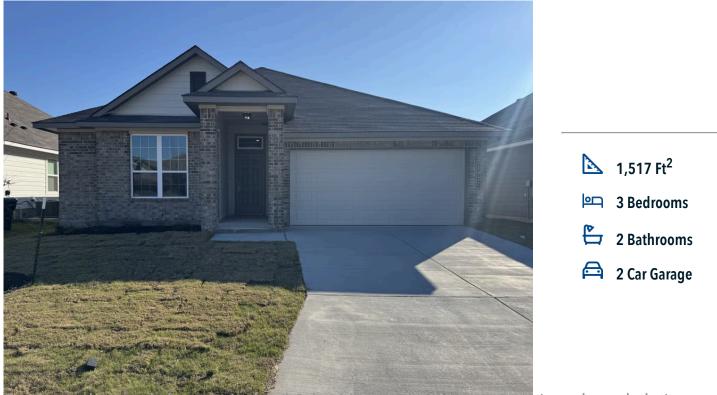

A popular choice among families seeking large gathering spaces and ample storage, the 1514 offers luxury living with 3 bedrooms and 2 baths. This beautiful home features large secondary bedrooms with walk-in closets. Open living, dining and kitchen provides abundant space, without all of the cost. Picture yourself washing your dishes as you look out your window as your children play after dinner. The primary bedroom suite is fit for a king-sized bed, and features a large walk-in closet. Secondary bedrooms gleam with natural light and tall ceilings.

Additional options included: Stainless steel appliances, a decorative tile backsplash, a dual primary bathroom vanity, kitchen is prewired for pendant lighting, and a single basin kitchen sink